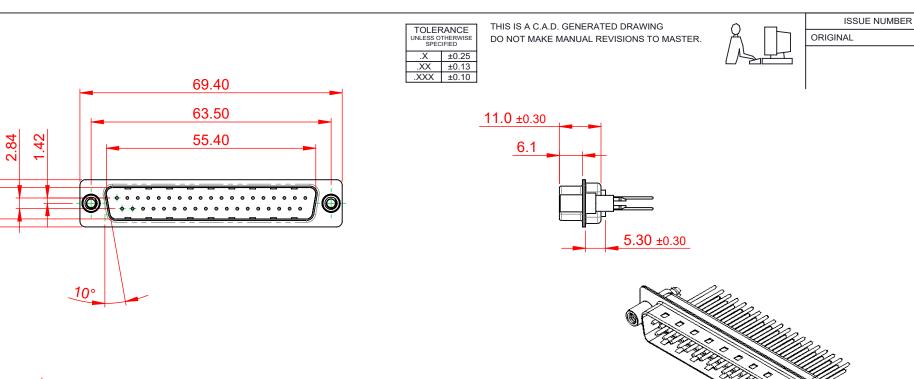

## NOTES:

MATERIAL:

HOUSING:BLACK THERMOPLASTIC POLYESTER, UL94V-0SHELL:STEEL, NICKEL PLATEDCONTACT:COPPER ALLOY, 30μ GOLD PLATED

(1)

OPERATING TEMPERATURE: -55°C ~ 125°C

| 627 SERIES D-SUB CONNECTOR                                                     |                                                                                                                                                                                                                | SW REFERENCE NO.: 627 ASSEMBLY  |                  |       |
|--------------------------------------------------------------------------------|----------------------------------------------------------------------------------------------------------------------------------------------------------------------------------------------------------------|---------------------------------|------------------|-------|
|                                                                                |                                                                                                                                                                                                                | DRAWN: C.B                      | DATE: AUG. 01/20 | )18   |
|                                                                                |                                                                                                                                                                                                                | CHECKED:                        | DATE:            |       |
| EDAG INC<br>TORONTO, ONTARIO<br>CANADA<br>YOUR CONNECTION TO QUALITY & SERVICE | THESE DRAWINGS AND SPECIFICATIONS<br>ARE THE PROPERTY OF EDAC INC.,AND<br>SHALL NOT BE REPRODUCED,OR COPIED<br>OR USED AS THE BASIS FOR THE<br>MANUFACTURE OR SALE OF APPARATUS<br>WITHOUT WRITTEN PERMISSION. | SCALE: 1:1                      | SHEET 1 OF       | 1     |
|                                                                                |                                                                                                                                                                                                                | DRAWING NUMBER: 627-M37-623-BN6 |                  | ISSUE |
|                                                                                |                                                                                                                                                                                                                | PART NUMBER: 627-M37            | -623-BN6         | 1     |