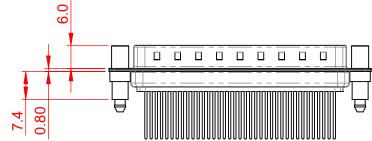

## NOTES:

MATERIAL:

HOUSING:BLACK THERMOPLASTIC POLYESTER, UL94V-0SHELL:STEEL, NICKEL PLATEDCONTACT:COPPER ALLOY, 30μ GOLD PLATED

(1)

OPERATING TEMPERATURE: -55°C ~ 125°C

| 627 SERIES D-SUB CONNECTOR                                                     |                                                                                                                                                                                                                | SW REFERENCE NO.: 627 ASSEMBLY  |                  |       |
|--------------------------------------------------------------------------------|----------------------------------------------------------------------------------------------------------------------------------------------------------------------------------------------------------------|---------------------------------|------------------|-------|
|                                                                                |                                                                                                                                                                                                                | DRAWN: C.B                      | DATE: AUG. 01/20 | )18   |
|                                                                                |                                                                                                                                                                                                                | CHECKED:                        | DATE:            |       |
| EDAG INC<br>TORONTO, ONTARIO<br>CANADA<br>YOUR CONNECTION TO QUALITY & SERVICE | THESE DRAWINGS AND SPECIFICATIONS<br>ARE THE PROPERTY OF EDAC INC.,AND<br>SHALL NOT BE REPRODUCED,OR COPIED<br>OR USED AS THE BASIS FOR THE<br>MANUFACTURE OR SALE OF APPARATUS<br>WITHOUT WRITTEN PERMISSION. | SCALE: 1:1                      | SHEET 1 OF       | 1     |
|                                                                                |                                                                                                                                                                                                                | DRAWING NUMBER: 627-M37-623-BN6 |                  | ISSUE |
|                                                                                |                                                                                                                                                                                                                | PART NUMBER: 627-M37            | -623-BN6         | 1     |