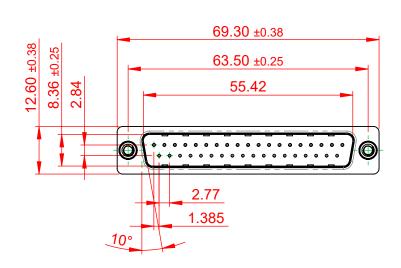

THIS IS A C.A.D. GENERATED DRAWING DO NOT MAKE MANUAL REVISIONS TO MASTER.

**ISSUE NUMBER** ORIGINAL (1)

NOTES:

MATERIAL:

HOUSING: THERMOPLASTIC POLYESTER, UL94V-0 SHELL: STEEL, TIN PLATED CONTACT: COPPER ALLOY, 30µ GOLD PLATED

OPERATING TEMPERATURE: -55°C to +105°C

CURRENT RATING: 3A PER CONTACT CONTACT RESISTANCE: 25mQ MAX. INSULATOR RESISTANCE: 5000MΩ min. DIELECTRIC WITHSTANDING VOLTAGE: 1000V AC rms

| 627 SERIES D-SUB CONNECTOR                                                     |                                                                                                                                                                                                                | SW REFERENCE NO.: 627 ASSEMBLY |                 |       |
|--------------------------------------------------------------------------------|----------------------------------------------------------------------------------------------------------------------------------------------------------------------------------------------------------------|--------------------------------|-----------------|-------|
|                                                                                |                                                                                                                                                                                                                | DRAWN: C.B                     | DATE: AUG. 01/2 | 018   |
|                                                                                |                                                                                                                                                                                                                | CHECKED:                       | DATE:           |       |
| EDAC INC<br>TORONTO, ONTARIO<br>CANADA<br>YOUR CONNECTION TO QUALITY & SERVICE | THESE DRAWINGS AND SPECIFICATIONS<br>ARE THE PROPERTY OF EDAC INC.,AND<br>SHALL NOT BE REPRODUCED,OR COPIED<br>OR USED AS THE BASIS FOR THE<br>MANUFACTURE OR SALE OF APPARATUS<br>WITHOUT WRITTEN PERMISSION. | SCALE: 1:1                     | SHEET 1 OF      | 1     |
|                                                                                |                                                                                                                                                                                                                | DRAWING NUMBER: 627-0          | 37-620-268      | ISSUE |
|                                                                                |                                                                                                                                                                                                                | PART NUMBER: 627-0             | 37-620-268      | 1     |