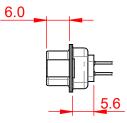

THIS IS A C.A.D. GENERATED DRAWING DO NOT MAKE MANUAL REVISIONS TO MASTER.

**ISSUE NUMBER** ORIGINAL (1)

NOTES:

MATERIAL:

HOUSING: THERMOPLASTIC POLYESTER, UL94V-0 SHELL: STEEL, TIN PLATED CONTACT: COPPER ALLOY, 30µ GOLD PLATED

OPERATING TEMPERATURE: -55°C to +105°C

CURRENT RATING: 3A PER CONTACT CONTACT RESISTANCE: 25mQ MAX. INSULATOR RESISTANCE: 5000MΩ min. DIELECTRIC WITHSTANDING VOLTAGE: 1000V AC rms

| 627 SERIES D-SUB CONNECTOR                                                     |                                                                                                                                                                                                                | SW REFERENCE NO.: 627 ASSEMBLY |                 |       |
|--------------------------------------------------------------------------------|----------------------------------------------------------------------------------------------------------------------------------------------------------------------------------------------------------------|--------------------------------|-----------------|-------|
|                                                                                |                                                                                                                                                                                                                | DRAWN: C.B                     | DATE: AUG. 01/2 | 018   |
|                                                                                |                                                                                                                                                                                                                | CHECKED:                       | DATE:           |       |
| EDAC INC<br>TORONTO, ONTARIO<br>CANADA<br>YOUR CONNECTION TO QUALITY & SERVICE | THESE DRAWINGS AND SPECIFICATIONS<br>ARE THE PROPERTY OF EDAC INC.,AND<br>SHALL NOT BE REPRODUCED,OR COPIED<br>OR USED AS THE BASIS FOR THE<br>MANUFACTURE OR SALE OF APPARATUS<br>WITHOUT WRITTEN PERMISSION. | SCALE: 1:1                     | SHEET 1 OF      | 1     |
|                                                                                |                                                                                                                                                                                                                | DRAWING NUMBER: 627-0          | 37-620-268      | ISSUE |
|                                                                                |                                                                                                                                                                                                                | PART NUMBER: 627-0             | 37-620-268      | 1     |