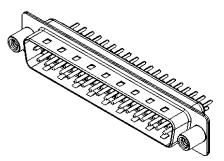

THIS IS A C.A.D. GENERATED DRAWING DO NOT MAKE MANUAL REVISIONS TO MASTER.

**ISSUE NUMBER** ORIGINAL (1)

NOTES:

MATERIAL:

HOUSING: THERMOPLASTIC POLYESTER, UL94V-0 SHELL: STEEL, TIN PLATED CONTACT: COPPER ALLOY, 30µ GOLD PLATED

OPERATING TEMPERATURE: -55°C to +105°C

CURRENT RATING: 3A PER CONTACT CONTACT RESISTANCE: 25mQ MAX. INSULATOR RESISTANCE: 5000MΩ min. DIELECTRIC WITHSTANDING VOLTAGE: 1000V AC rms

| 627 SERIES D-SUB CONNECTOR                                                     |                                                                                                                                                                                                                | SW REFERENCE NO.: 627 ASSEMBLY |                 |       |
|--------------------------------------------------------------------------------|----------------------------------------------------------------------------------------------------------------------------------------------------------------------------------------------------------------|--------------------------------|-----------------|-------|
|                                                                                |                                                                                                                                                                                                                | DRAWN: C.B                     | DATE: AUG. 01/2 | 018   |
|                                                                                |                                                                                                                                                                                                                | CHECKED:                       | DATE:           |       |
| EDAC INC<br>TORONTO, ONTARIO<br>CANADA<br>YOUR CONNECTION TO QUALITY & SERVICE | THESE DRAWINGS AND SPECIFICATIONS<br>ARE THE PROPERTY OF EDAC INC.,AND<br>SHALL NOT BE REPRODUCED,OR COPIED<br>OR USED AS THE BASIS FOR THE<br>MANUFACTURE OR SALE OF APPARATUS<br>WITHOUT WRITTEN PERMISSION. | SCALE: 1:1                     | SHEET 1 OF      | 1     |
|                                                                                |                                                                                                                                                                                                                | DRAWING NUMBER: 627-0          | 37-620-268      | ISSUE |
|                                                                                |                                                                                                                                                                                                                | PART NUMBER: 627-0             | 37-620-268      | 1     |