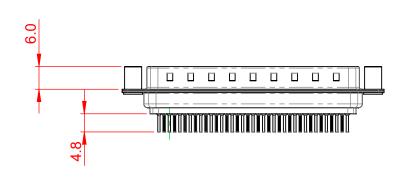

THIS IS A C.A.D. GENERATED DRAWING DO NOT MAKE MANUAL REVISIONS TO MASTER.

**ISSUE NUMBER** ORIGINAL (1)

NOTES:

MATERIAL:

HOUSING: THERMOPLASTIC POLYESTER, UL94V-0 SHELL: STEEL, TIN PLATED CONTACT: COPPER ALLOY, 30µ GOLD PLATED

OPERATING TEMPERATURE: -55°C to +105°C

CURRENT RATING: 3A PER CONTACT CONTACT RESISTANCE: 25mQ MAX. INSULATOR RESISTANCE: 5000MΩ min. DIELECTRIC WITHSTANDING VOLTAGE: 1000V AC rms

| 627 SERIES D-SUB CONNECTOR                                                     |                                                                                                                                                                                                                | SW REFERENCE NO.: 627 ASSEMBLY |                 |       |
|--------------------------------------------------------------------------------|----------------------------------------------------------------------------------------------------------------------------------------------------------------------------------------------------------------|--------------------------------|-----------------|-------|
|                                                                                |                                                                                                                                                                                                                | DRAWN: C.B                     | DATE: AUG. 01/2 | 018   |
|                                                                                |                                                                                                                                                                                                                | CHECKED:                       | DATE:           |       |
| EDAC INC<br>TORONTO, ONTARIO<br>CANADA<br>YOUR CONNECTION TO QUALITY & SERVICE | THESE DRAWINGS AND SPECIFICATIONS<br>ARE THE PROPERTY OF EDAC INC.,AND<br>SHALL NOT BE REPRODUCED,OR COPIED<br>OR USED AS THE BASIS FOR THE<br>MANUFACTURE OR SALE OF APPARATUS<br>WITHOUT WRITTEN PERMISSION. | SCALE: 1:1                     | SHEET 1 OF      | 1     |
|                                                                                |                                                                                                                                                                                                                | DRAWING NUMBER: 627-0          | 37-620-268      | ISSUE |
|                                                                                |                                                                                                                                                                                                                | PART NUMBER: 627-0             | 37-620-268      | 1     |