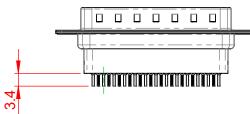

## 6.0 10.5

NOTES:

MATERIAL:

HOUSING: THERMOPLASTIC POLYESTER, UL94V-0 SHELL: STEEL, TIN PLATED CONTACT: COPPER ALLOY, 15µ GOLD PLATED

OPERATING TEMPERATURE: -55°C to +105°C

CURRENT RATING: 3A PER CONTACT CONTACT RESISTANCE: 25mQ MAX. INSULATOR RESISTANCE: 5000MΩ min. DIELECTRIC WITHSTANDING VOLTAGE: 1000V AC rms