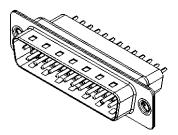

| 627 SERIES D-SUB CONNECTOR             |       |                                                                                                                                       | SW REFERENCE NO.: 627 ASSEMBLY |                 |       |      |       |    |
|----------------------------------------|-------|---------------------------------------------------------------------------------------------------------------------------------------|--------------------------------|-----------------|-------|------|-------|----|
|                                        |       |                                                                                                                                       | DRAWN: C.B                     |                 | DATE: | AUG. | 01/20 | 18 |
|                                        |       |                                                                                                                                       | CHECKED:                       |                 | DATE: |      |       |    |
| EDAC INC<br>TORONTO, ONTARIO<br>CANADA |       | THESE DRAWINGS AND SPECIFICATIONS<br>ARE THE PROPERTY OF EDAC INC.,AND                                                                | SCALE: 1:1                     |                 | SHEET | 1    | OF    | 1  |
|                                        | ADA C | SHALL NOT BE REPRODUCED, OR COPIED<br>OR USED AS THE BASIS FOR THE<br>MANUFACTURE OR SALE OF APPARATUS<br>WITHOUT WRITTEN PERMISSION. | DRAWING NUMBER:                | 321-271         |       |      | ISSUE |    |
| YOUR CONNECTION TO QUALITY &           |       |                                                                                                                                       | PART NUMBER:                   | 627-025-321-271 |       |      |       | 1  |