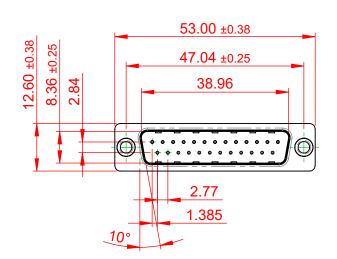

THIS IS A C.A.D. GENERATED DRAWING TOLERANCE UNLESS OTHERWISE SPECIFIED DO NOT MAKE MANUAL REVISIONS TO MASTER. .X ±0.25

.XX ±0.13 .XXX ±0.10

## 6.0 10.5

NOTES:

MATERIAL:

HOUSING: THERMOPLASTIC POLYESTER, UL94V-0 SHELL: STEEL, TIN PLATED CONTACT: COPPER ALLOY, 15µ GOLD PLATED

OPERATING TEMPERATURE: -55°C to +105°C

CURRENT RATING: 3A PER CONTACT CONTACT RESISTANCE: 25mQ MAX. INSULATOR RESISTANCE: 5000MΩ min. DIELECTRIC WITHSTANDING VOLTAGE: 1000V AC rms