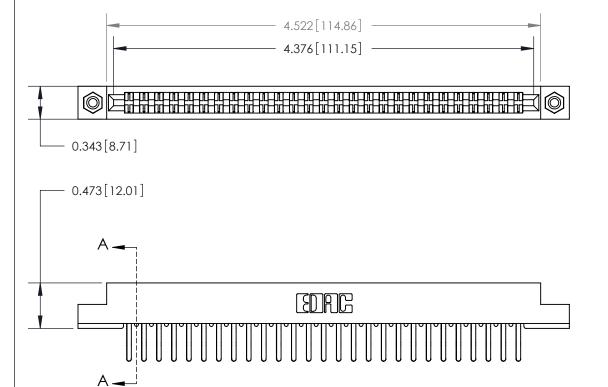

**Mounting Option** 

#4-40 Unified Threaded Inserts

## **Contact Detail**

Extender Board Bend (Code 522 Contacts)

.156 [3.96] Contact Spacing x .200 [5.08] Row Spacing

**SECTION A-A** 

.095 [2.41] Point of Contact (Measured from bottom of Card Slot)

**See Accompanying Page for:** 

**Contact Bend Details** 

807/857 Series High Temp Card Edge Connector Part Number: 857-054-460-208

|     |       |      |       | G |
|-----|-------|------|-------|---|
| VOI | ID CC | NINE | O TIC | M |

807 Assembly