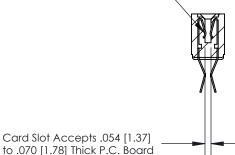

## **Contact Detail**

Extender Board Bend (Code 522 Contacts)

.156 [3.96] Contact Spacing x .200 [5.08] Row Spacing

**SECTION A-A** 

.095 [2.41] Point of Contact (Measured from bottom of Card Slot)

**See Accompanying Page for:** 

**Contact Bend Details** 

807/857 Series High Temp Card Edge Connector Part Number: 857-054-460-208

|     |       |      |       | G |
|-----|-------|------|-------|---|
| VOI | ID CC | NINE | O TIC | M |