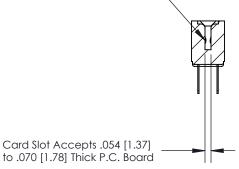

## **Contact Detail**

Wire Hole .087x.013(2.21x0.33) - Tail LG .282(7.16)

.156 [3.96] Contact Spacing x .200 [5.08] Row Spacing

**SECTION A-A** 

.095 [2.41] Point of Contact (Measured from bottom of Card Slot)