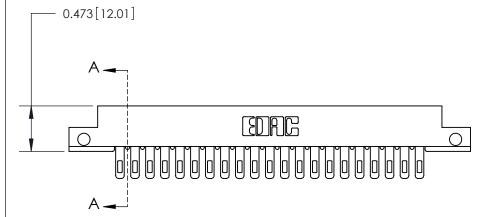

**Mounting Option** 

.128 (3.25) Dia. Side Mounting Holes

## **Contact Detail**

Wire Hole .087x.013(2.21x0.33) - Tail LG .282(7.16)

.156 [3.96] Contact Spacing x .200 [5.08] Row Spacing

**SECTION A-A** 

.095 [2.41] Point of Contact (Measured from bottom of Card Slot)