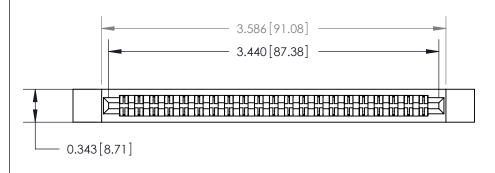

807/857 Series High Temp Card Edge Connector Part Number: 857-042-400-212

YOUR CONNECTION TO QUALITY & SERVICE

NTS SHEET 1 OF 2 807 Assembly

J.LEE

807 ENG MASTER

DATE: AUG. 11/09

See Accompanying Page for:

**Contact Bend Details** 