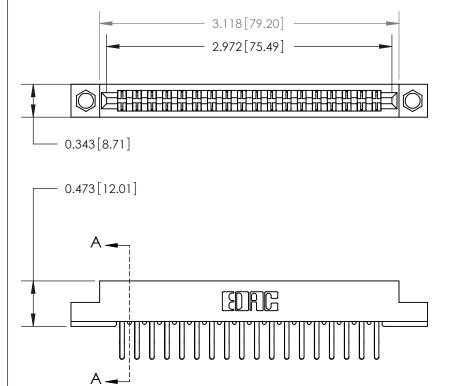

**Mounting Option** 

.156 (3.96) Dia. Mounting Holes

## **Contact Detail**

Extender Board Bend (Code 522 Contacts)

.156 [3.96] Contact Spacing x .200 [5.08] Row Spacing





**SECTION A-A** 

.095 [2.41] Point of Contact (Measured from bottom of Card Slot)



Card Slot Accepts .054 [1.37] to .070 [1.78] Thick P.C. Board

**See Accompanying Page for:** 

**Contact Bend Details** 

807/857 Series High Temp Card Edge Connector Part Number: 857-036-460-204

YOUR CONNECTION TO QUALITY & SERVICE

| ACAD REFERENCE NO | . 807 ENG MASTER |
|-------------------|------------------|
| DRAWN: J.LEE      | DATE: AUG. 11/09 |
| CHECKED:          | DATE:            |
| SCALE: NTS        | SHEET 1 OF 2     |
| DRAWING NUMBER    | ISSUE            |

807 Assembly



## **Mouser Electronics**

**Authorized Distributor** 

Click to View Pricing, Inventory, Delivery & Lifecycle Information:

EDAC:

857-036-460-204