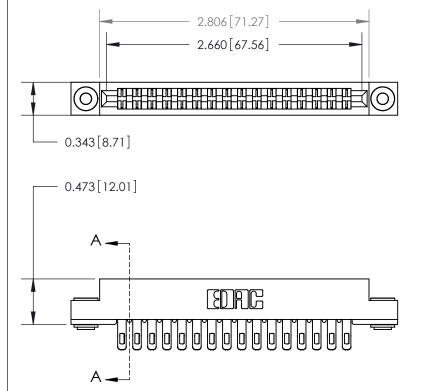

**Mounting Option** 

.116 (2.95) I.D. Floating Eyelets

## **Contact Detail**

Extender Board Bend (Code 500 Contacts)

.156 [3.96] Contact Spacing x .200 [5.08] Row Spacing

**SECTION A-A** 

.095 [2.41] Point of Contact (Measured from bottom of Card Slot)

**See Accompanying Page for:** 

**Contact Bend Details** 

807/857 Series High Temp Card Edge Connector Part Number: 857-032-455-203

YOUR CONNECTION TO QUALITY & SERVICE

| ACAD REFERENCE NO. 807 ENG MASTER |                  |
|-----------------------------------|------------------|
| DRAWN: J.LEE                      | DATE: AUG. 11/09 |
| CHECKED:                          | DATE:            |
| SCALE: NTS                        | SHEET 1 OF 2     |
| DRAWING NUMBER                    | ISSUE            |

807 Assembly