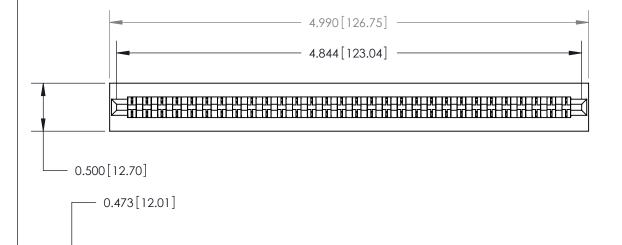

**Mounting Option** 

No Mounting Lugs

## **Contact Detail**

PC Tail .046x.014(1.17x0.36) - Tail LG=.213(5.41)

.156 [3.96] Contact Spacing x .200 [5.08] Row Spacing

EDRG

**SECTION A-A** 

.175 [4.45] Point of Contact (Measured from bottom of Card Slot)

Card Slot Accepts .054 [1.37] to .070 [1.78] Thick P.C. Board

See Accompanying Page for:

**Contact Bend Details** 

807/857 Series High Temp Card Edge Connector Part Number: 857-030-421-101

YOUR CONNECTION TO QUALITY & SERVICE