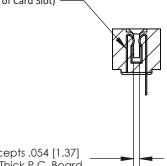

## **Contact Detail**

PC Tail .046x.014(1.17x0.36) - Tail LG=.213(5.41)

.156 [3.96] Contact Spacing x .200 [5.08] Row Spacing

EDRG

**SECTION A-A** 

.175 [4.45] Point of Contact (Measured from bottom of Card Slot)

Card Slot Accepts .054 [1.37] to .070 [1.78] Thick P.C. Board

See Accompanying Page for:

**Contact Bend Details** 

807/857 Series High Temp Card Edge Connector Part Number: 857-030-421-101

YOUR CONNECTION TO QUALITY & SERVICE