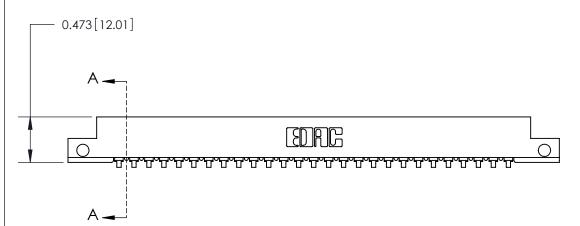

**Mounting Option** 

.128 (3.25) Dia. Side Mounting Holes

## **Contact Detail**

90 Degree Bend (Code 541 Contacts)

.156 [3.96] Contact Spacing x .200 [5.08] Row Spacing







**SECTION A-A** 

.175 [4.45] Point of Contact (Measured from bottom of Card Slot)



**See Accompanying Page for:** 

**Contact Bend Details** 

807/857 Series High Temp Card Edge Connector Part Number: 857-027-557-112

YOUR CONNECTION TO QUALITY & SERVICE

| ACAD REFERENCE NO. 807 ENG MASTER |                  |
|-----------------------------------|------------------|
| DRAWN: J.LEE                      | DATE: AUG. 11/09 |
| CHECKED:                          | DATE:            |
| SCALE: NTS                        | SHEET 1 OF 2     |
| DRAWING NUMBER                    | ISSUE            |

807 Assembly



## **Mouser Electronics**

**Authorized Distributor** 

Click to View Pricing, Inventory, Delivery & Lifecycle Information:

EDAC:

857-027-557-112