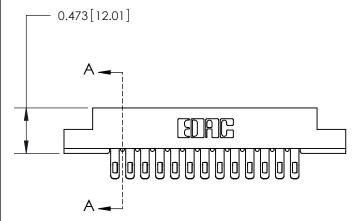

## **Mounting Option**

.156 (3.96) Dia. Mounting Holes

**See Accompanying Page for:** 

**Contact Bend Details** 

807/857 Series High Temp Card Edge Connector Part Number: 857-026-455-204

| ACAD REFERENCE NO | . 807 ENG MASTER |
|-------------------|------------------|
| DRAWN: J.LEE      | DATE: AUG. 11/09 |
| CHECKED:          | DATE:            |
| SCALE: NTS        | SHEET 1 OF 2     |
| DRAWING NUMBER    | ISSUE            |

807 Assembly