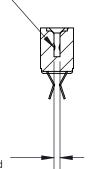

## **Contact Detail**

Extender Board Bend (Code 500 Contacts)

.156 [3.96] Contact Spacing x .200 [5.08] Row Spacing

**SECTION A-A** 

.095 [2.41] Point of Contact (Measured from bottom of Card Slot)

Card Slot Accepts .054 [1.37] to .070 [1.78] Thick P.C. Board

**See Accompanying Page for:** 

**Contact Bend Details** 

807/857 Series High Temp Card Edge Connector Part Number: 857-026-455-204

| ACAD REFERENCE NO | . 807 ENG MASTER |
|-------------------|------------------|
| DRAWN: J.LEE      | DATE: AUG. 11/09 |
| CHECKED:          | DATE:            |
| SCALE: NTS        | SHEET 1 OF 2     |
| DRAWING NUMBER    | ISSUE            |