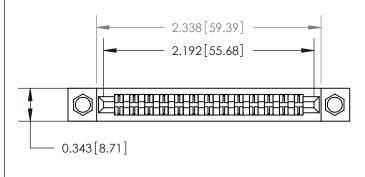

## **Mounting Option**

.156 (3.96) Dia. Mounting Holes

**See Accompanying Page for:** 

**Contact Bend Details** 

807/857 Series High Temp Card Edge Connector Part Number: 857-026-455-204

| ACAD REFERENCE NO | . 807 ENG MASTER |
|-------------------|------------------|
| DRAWN: J.LEE      | DATE: AUG. 11/09 |
| CHECKED:          | DATE:            |
| SCALE: NTS        | SHEET 1 OF 2     |
| DRAWING NUMBER    | ISSUE            |

807 Assembly