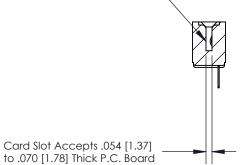

## **Contact Detail**

PC Tail .023x.013(0.58x0.33) - Tail LG=.213(5.41)

.156 [3.96] Contact Spacing x .200 [5.08] Row Spacing

**SECTION A-A** 

.175 [4.45] Point of Contact (Measured from bottom of Card Slot)

See Accompanying Page for:

**Contact Bend Details** 

807/857 Series High Temp Card Edge Connector Part Number: 857-025-531-102

YOUR CONNECTION TO QUALITY & SERVICE

807 ENG MASTER J.LEE DATE: AUG. 11/09 NTS SHEET 1 OF 2