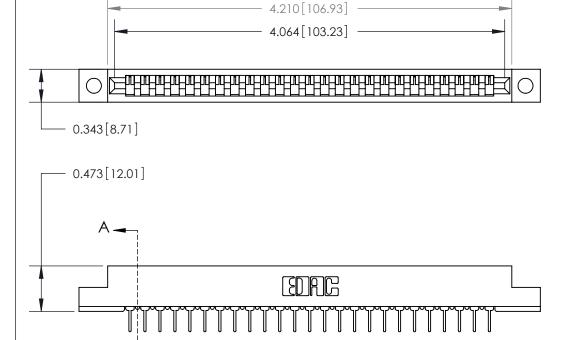

**Mounting Option** 

.128 (3.25) Dia. Mounting Holes

## **Contact Detail**

PC Tail .023x.013(0.58x0.33) - Tail LG=.213(5.41)

.156 [3.96] Contact Spacing x .200 [5.08] Row Spacing

**SECTION A-A** 

.175 [4.45] Point of Contact (Measured from bottom of Card Slot)

See Accompanying Page for:

**Contact Bend Details** 

807/857 Series High Temp Card Edge Connector Part Number: 857-025-531-102

YOUR CONNECTION TO QUALITY & SERVICE

807 ENG MASTER J.LEE DATE: AUG. 11/09 NTS SHEET 1 OF 2

807 Assembly