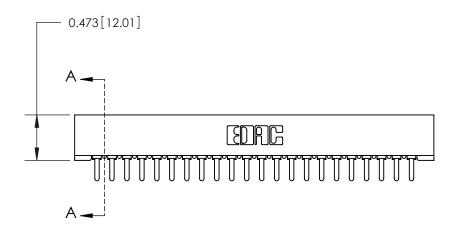

**Mounting Option** 

No Mounting Lugs

## **Contact Detail**

PC Tail .046x.014(1.17x0.36) - Tail LG=.213(5.41)

.156 [3.96] Contact Spacing x .200 [5.08] Row Spacing

**SECTION A-A** 

.175 [4.45] Point of Contact (Measured from bottom of Card Slot)