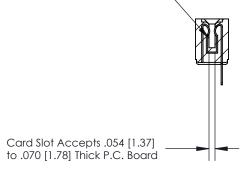

## **Contact Detail**

PC Tail .046x.014(1.17x0.36) - Tail LG=.213(5.41)

.156 [3.96] Contact Spacing x .200 [5.08] Row Spacing

**SECTION A-A** 

.175 [4.45] Point of Contact (Measured from bottom of Card Slot)