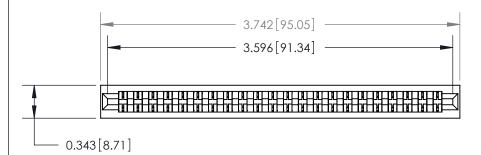

## **Contact Detail**

PC Tail .046x.014(1.17x0.36) - Tail LG=.213(5.41)

.156 [3.96] Contact Spacing x .200 [5.08] Row Spacing

**SECTION A-A** 

.175 [4.45] Point of Contact (Measured from bottom of Card Slot)