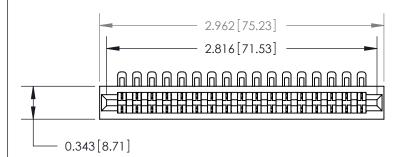

807/857 Series High Temp Card Edge Connector Part Number: 857-017-454-101

YOUR CONNECTION TO QUALITY & SERVICE

807 ENG MASTER J.LEE DATE: AUG. 11/09 NTS SHEET 1 OF 2

807 Assembly

See Accompanying Page for: