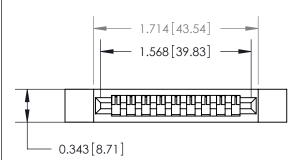

## **Contact Detail**

Wire Wrap .046x.013(1.17x0.33) - Tail LG=.708(17.98) .156 [3.96] Contact Spacing x .200 [5.08] Row Spacing

See Accompanying Page for:

**Contact Bend Details** 

**SECTION A-A** 

.175 [4.45] Point of Contact (Measured from bottom of Card Slot) Card Slot Accepts .054 [1.37] to .070 [1.78] Thick P.C. Board