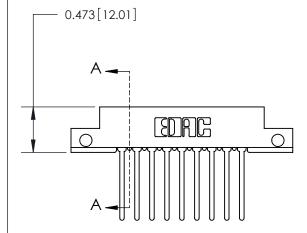

## **Mounting Option**

.128 (3.25) Dia. Side Mounting Holes

## **Contact Detail**

Wire Wrap .046x.013(1.17x0.33) - Tail LG=.708(17.98) .156 [3.96] Contact Spacing x .200 [5.08] Row Spacing





See Accompanying Page for:

**Contact Bend Details** 



**SECTION A-A** 

.175 [4.45] Point of Contact (Measured from bottom of Card Slot) Card Slot Accepts .054 [1.37] to .070 [1.78] Thick P.C. Board

807/857 Series High Temp Card Edge Connector Part Number: 857-009-545-112

YOUR CONNECTION TO QUALITY & SERVICE

807 ENG MASTER J.LEE DATE: AUG. 11/09 NTS SHEET 1 OF 2

807 Assembly



## **Mouser Electronics**

**Authorized Distributor** 

Click to View Pricing, Inventory, Delivery & Lifecycle Information:

EDAC:

857-009-545-112