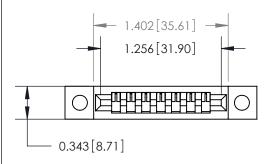

## **Mounting Option**

.128 (3.25) Dia. Mounting Holes

## **Contact Detail**

PC Tail .023x.013(0.58x0.33) - Tail LG=.213(5.41)

.156 [3.96] Contact Spacing x .200 [5.08] Row Spacing

**See Accompanying Page for:** 

**Contact Bend Details** 

**SECTION A-A** 

.095 [2.41] Point of Contact (Measured from bottom of Card Slot) Card Slot Accepts .054 [1.37] to .070 [1.78] Thick P.C. Board