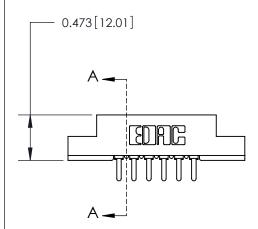

## **Contact Detail**

PC Tail .046x.014(1.17x0.36) - Tail LG=.213(5.41)

.156 [3.96] Contact Spacing x .200 [5.08] Row Spacing

**See Accompanying Page for:** 

**Contact Bend Details** 

1

**SECTION A-A** 

.175 [4.45] Point of Contact (Measured from bottom of Card Slot) Card Slot Accepts .054 [1.37]

to .070 [1.78] Thick P.C. Board

| 807/857 Series High Temp Card Edge Connector |
|----------------------------------------------|
| Part Number: 857-006-521-107                 |

YOUR CONNECTION TO QUALITY & SERVICE