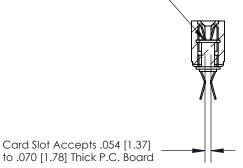

## **Contact Detail**

Extender Board Bend (Code 522 Contacts)

.156 [3.96] Contact Spacing x .200 [5.08] Row Spacing

**SECTION A-A** 

.095 [2.41] Point of Contact (Measured from bottom of Card Slot)

807/857 Series High Temp Card Edge Connector Part Number: 807-036-460-203