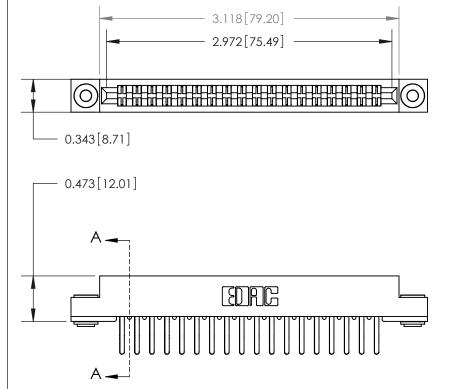

**Mounting Option** 

.116 (2.95) I.D. Floating Eyelets

## **Contact Detail**

Extender Board Bend (Code 522 Contacts)

.156 [3.96] Contact Spacing x .200 [5.08] Row Spacing

**SECTION A-A** 

.095 [2.41] Point of Contact (Measured from bottom of Card Slot)

807/857 Series High Temp Card Edge Connector Part Number: 807-036-460-203

YOUR CONNECTION TO QUALITY & SERVICE

NTS SHEET 1 OF 2 807 Assembly

J.LEE

807 ENG MASTER

DATE: AUG. 11/09

See Accompanying Page for:

**Contact Bend Details** 