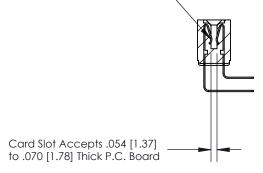

## **Contact Detail**

90 Degree Bend (Code 522 and 540 Contacts)

.156 [3.96] Contact Spacing x .200 [5.08] Row Spacing

**SECTION A-A** 

.095 [2.41] Point of Contact (Measured from bottom of Card Slot)

**See Accompanying Page for:** 