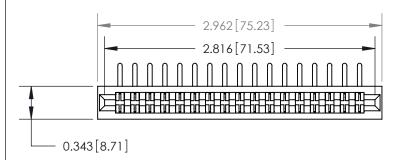

**Mounting Option** 

No Mounting Lugs

## **Contact Detail**

90 Degree Bend (Code 522 and 540 Contacts)

.156 [3.96] Contact Spacing x .200 [5.08] Row Spacing







**SECTION A-A** 

.095 [2.41] Point of Contact (Measured from bottom of Card Slot)



**See Accompanying Page for:** 

**Contact Bend Details** 

807/857 Series High Temp Card Edge Connector Part Number: 807-034-458-201

YOUR CONNECTION TO QUALITY & SERVICE

807 ENG MASTER J.LEE DATE: AUG. 11/09 SHEET 1 OF 2 NTS

807 Assembly



## **Mouser Electronics**

**Authorized Distributor** 

Click to View Pricing, Inventory, Delivery & Lifecycle Information:

EDAC:

807-034-458-201