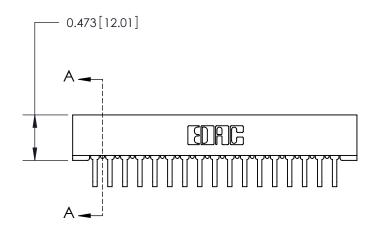

## **Contact Detail**

90 Degree Bend (Code 522 and 540 Contacts)

.156 [3.96] Contact Spacing x .200 [5.08] Row Spacing

**SECTION A-A** 

.095 [2.41] Point of Contact (Measured from bottom of Card Slot)

**See Accompanying Page for:** 