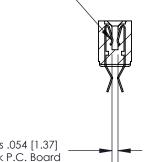

## **Contact Detail**

Extender Board Bend (Code 500 Contacts)

.156 [3.96] Contact Spacing x .200 [5.08] Row Spacing

**SECTION A-A** 

.095 [2.41] Point of Contact (Measured from bottom of Card Slot)

Card Slot Accepts .054 [1.37] to .070 [1.78] Thick P.C. Board