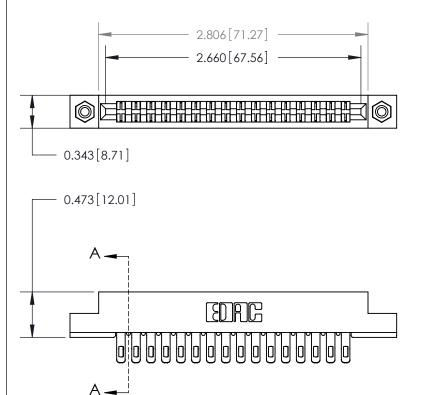

**Mounting Option** 

#4-40 Unified Threaded Inserts

See Accompanying Page for:

**Contact Bend Details** 

807/857 Series High Temp Card Edge Connector Part Number: 807-032-455-208

YOUR CONNECTION TO QUALITY & SERVICE

807 ENG MASTER J.LEE DATE: AUG. 11/09 NTS SHEET 1 OF 2

807 Assembly