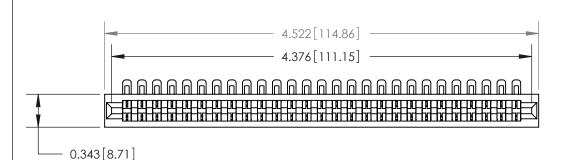

Part Number: 807-027-454-101 See Accompanying Page for:

807/857 Series High Temp Card Edge Connector

YOUR CONNECTION TO QUALITY & SERVICE

807 ENG MASTER J.LEE DATE: AUG. 11/09 NTS SHEET 1 OF 2

807 Assembly