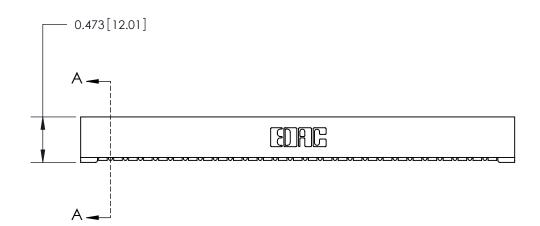

## **Contact Detail**

90 Degree Bend (Code 501 Contacts)

.156 [3.96] Contact Spacing x .200 [5.08] Row Spacing

**SECTION A-A** 

.175 [4.45] Point of Contact (Measured from bottom of Card Slot)

> Card Slot Accepts .054 [1.37] to .070 [1.78] Thick P.C. Board

**Contact Bend Details** 