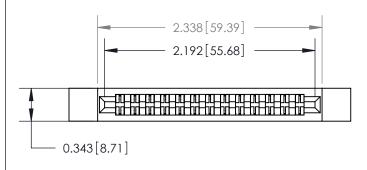

**Mounting Option** 

.128 (3.25) Dia. Side Mounting Holes

## **Contact Detail**

Extender Board Bend (Code 500 Contacts)

.156 [3.96] Contact Spacing x .200 [5.08] Row Spacing







**SECTION A-A** 

.095 [2.41] Point of Contact (Measured from bottom of Card Slot)



Card Slot Accepts .054 [1.37] to .070 [1.78] Thick P.C. Board

**See Accompanying Page for:** 

**Contact Bend Details** 

807/857 Series High Temp Card Edge Connector Part Number: 807-026-455-212

YOUR CONNECTION TO QUALITY & SERVICE

| ACAD REFERENCE NO | . 807 ENG MASTER |
|-------------------|------------------|
| DRAWN: J.LEE      | DATE: AUG. 11/09 |
| CHECKED:          | DATE:            |
| SCALE: NTS        | SHEET 1 OF 2     |
| DRAWING NUMBER    | ISSUE            |

807 Assembly



## **Mouser Electronics**

**Authorized Distributor** 

Click to View Pricing, Inventory, Delivery & Lifecycle Information:

EDAC:

807-026-455-212