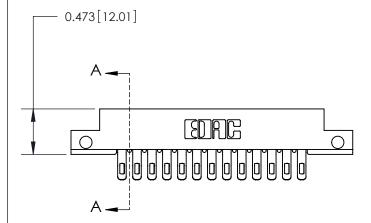

**Mounting Option** 

.128 (3.25) Dia. Side Mounting Holes

## **Contact Detail**

Extender Board Bend (Code 500 Contacts)

.156 [3.96] Contact Spacing x .200 [5.08] Row Spacing

**SECTION A-A** 

.095 [2.41] Point of Contact (Measured from bottom of Card Slot)

Card Slot Accepts .054 [1.37] to .070 [1.78] Thick P.C. Board