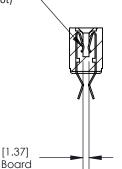

## **Contact Detail**

Extender Board Bend (Code 500 Contacts)

.156 [3.96] Contact Spacing x .200 [5.08] Row Spacing

**SECTION A-A** 

.095 [2.41] Point of Contact (Measured from bottom of Card Slot)

Card Slot Accepts .054 [1.37] to .070 [1.78] Thick P.C. Board