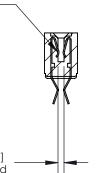

## **Contact Detail**

Extender Board Bend (Code 500 Contacts) .156 [3.96] Contact Spacing x .200 [5.08] Row Spacing

**SECTION A-A** 

.095 [2.41] Point of Contact (Measured from bottom of Card Slot)

Card Slot Accepts .054 [1.37] to .070 [1.78] Thick P.C. Board