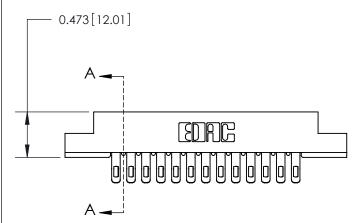

## **Contact Detail**

Extender Board Bend (Code 500 Contacts) .156 [3.96] Contact Spacing x .200 [5.08] Row Spacing

**SECTION A-A** 

.095 [2.41] Point of Contact (Measured from bottom of Card Slot)

Card Slot Accepts .054 [1.37] to .070 [1.78] Thick P.C. Board

See Accompanying Page for:

**Contact Bend Details** 

807/857 Series High Temp Card Edge Connector Part Number: 807-026-455-207

YOUR CONNECTION TO QUALITY & SERVICE

807 ENG MASTER J.LEE DATE: AUG. 11/09 NTS SHEET 1 OF 2