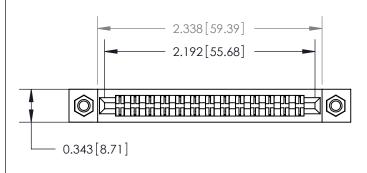

**Mounting Option** 

M3-0.5 Metric Threaded Inserts

See Accompanying Page for:

**Contact Bend Details** 

807/857 Series High Temp Card Edge Connector Part Number: 807-026-455-207

YOUR CONNECTION TO QUALITY & SERVICE

807 ENG MASTER J.LEE DATE: AUG. 11/09 NTS SHEET 1 OF 2