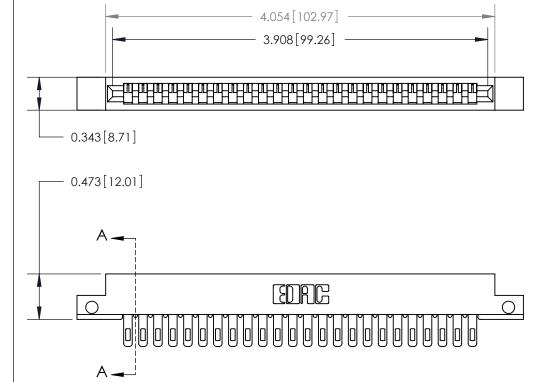

807/857 Series High Temp Card Edge Connector Part Number: 807-024-405-112

YOUR CONNECTION TO QUALITY & SERVICE

J.LEE DATE: AUG. 11/09 NTS SHEET 1 OF 2 807 Assembly

807 ENG MASTER

See Accompanying Page for: