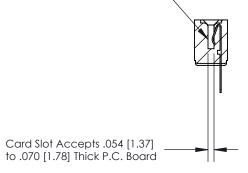

## **Contact Detail**

Wire Hole .087x.013(2.21x0.33) - Tail LG=.282(7.16)

.156 [3.96] Contact Spacing x .200 [5.08] Row Spacing

**SECTION A-A** 

.095 [2.41] Point of Contact (Measured from bottom of Card Slot)