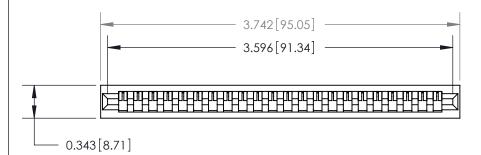

## **Contact Detail**

PC Tail .046x.013(1.17x0.33) - Tail LG=.213(5.41)

.156 [3.96] Contact Spacing x .200 [5.08] Row Spacing

**SECTION A-A** 

.095 [2.41] Point of Contact (Measured from bottom of Card Slot)