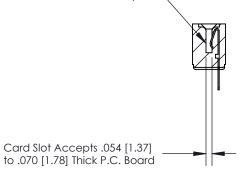

## **Contact Detail**

PC Tail .046x.013(1.17x0.33) - Tail LG=.213(5.41)

.156 [3.96] Contact Spacing x .200 [5.08] Row Spacing

**SECTION A-A** 

.095 [2.41] Point of Contact (Measured from bottom of Card Slot)