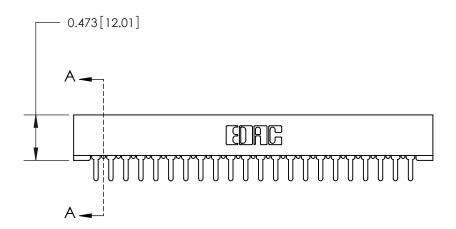

## **Contact Detail**

PC Tail .046x.013(1.17x0.33) - Tail LG=.213(5.41)

.156 [3.96] Contact Spacing x .200 [5.08] Row Spacing

**SECTION A-A** 

.095 [2.41] Point of Contact (Measured from bottom of Card Slot)