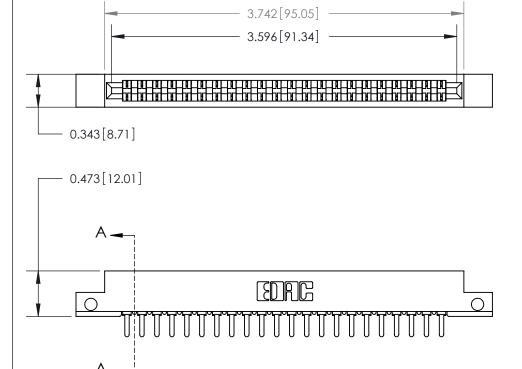

807/857 Series High Temp Card Edge Connector Part Number: 807-022-421-112

YOUR CONNECTION TO QUALITY & SERVICE

J.LEE DATE: AUG. 11/09 NTS SHEET 1 OF 2

807 Assembly

807 ENG MASTER

See Accompanying Page for: