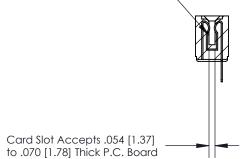

## **Contact Detail**

PC Tail .046x.014(1.17x0.36) - Tail LG=.213(5.41)

.156 [3.96] Contact Spacing x .200 [5.08] Row Spacing

**SECTION A-A** 

.175 [4.45] Point of Contact (Measured from bottom of Card Slot)