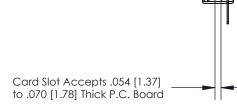

## **Contact Detail**

PC Tail .046x.014(1.17x0.36) - Tail LG=.213(5.41)

.156 [3.96] Contact Spacing x .200 [5.08] Row Spacing

**SECTION A-A** 

.175 [4.45] Point of Contact (Measured from bottom of Card Slot)