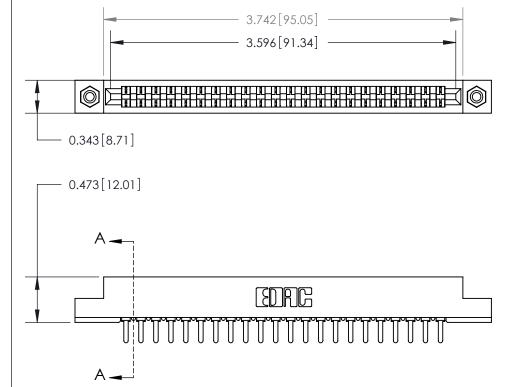

**Mounting Option** 

#4-40 Unified Threaded Inserts

## **Contact Detail**

PC Tail .046x.014(1.17x0.36) - Tail LG=.213(5.41)

.156 [3.96] Contact Spacing x .200 [5.08] Row Spacing

**SECTION A-A** 

.175 [4.45] Point of Contact (Measured from bottom of Card Slot)

807/857 Series High Temp Card Edge Connector Part Number: 807-022-421-108

J.LEE DATE: AUG. 11/09 NTS SHEET 1 OF 2

807 ENG MASTER

YOUR CONNECTION TO QUALITY & SERVICE

807 Assembly

See Accompanying Page for: **Contact Bend Details** 