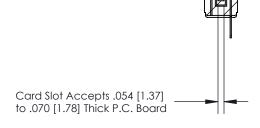

## **Contact Detail**

PC Tail .046x.014(1.17x0.36) - Tail LG=.213(5.41)

.156 [3.96] Contact Spacing x .200 [5.08] Row Spacing

**SECTION A-A** 

.175 [4.45] Point of Contact (Measured from bottom of Card Slot)