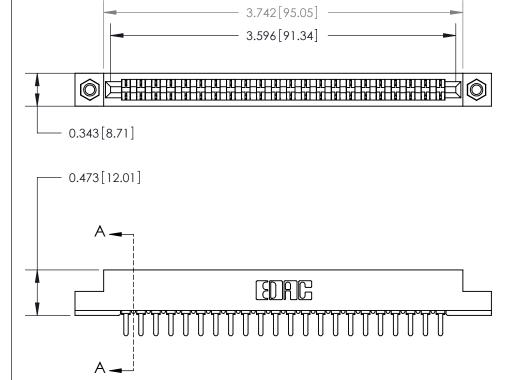

807/857 Series High Temp Card Edge Connector Part Number: 807-022-421-107

YOUR CONNECTION TO QUALITY & SERVICE

J.LEE DATE: AUG. 11/09 NTS SHEET 1 OF 2

807 ENG MASTER

807 Assembly

See Accompanying Page for:

**Mounting Option** 

M3-0.5 Metric Threaded Inserts