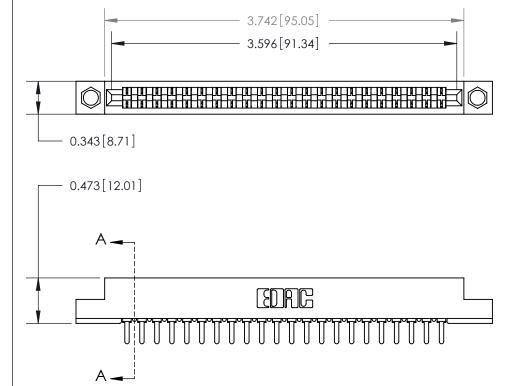

807/857 Series High Temp Card Edge Connector

Part Number: 807-022-421-104

YOUR CONNECTION TO QUALITY & SERVICE

J.LEE DATE: AUG. 11/09 NTS SHEET 1 OF 2

807 Assembly

807 ENG MASTER

See Accompanying Page for: **Contact Bend Details** 