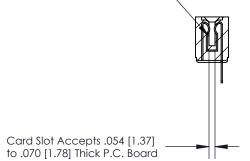

## **Contact Detail**

PC Tail .046x.014(1.17x0.36) - Tail LG=.213(5.41)

.156 [3.96] Contact Spacing x .200 [5.08] Row Spacing

**SECTION A-A** 

.175 [4.45] Point of Contact (Measured from bottom of Card Slot)