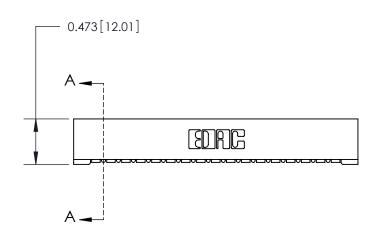

See Accompanying Page for:

**Contact Bend Details** 

807/857 Series High Temp Card Edge Connector Part Number: 807-017-454-101

YOUR CONNECTION TO QUALITY & SERVICE

807 ENG MASTER J.LEE DATE: AUG. 11/09 NTS SHEET 1 OF 2