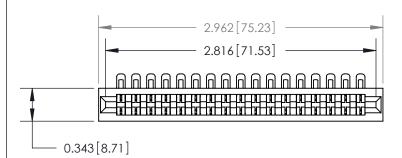

## **Contact Detail**

90 Degree Bend (Code 501 Contacts)

.156 [3.96] Contact Spacing x .200 [5.08] Row Spacing

**SECTION A-A** 

.175 [4.45] Point of Contact (Measured from bottom of Card Slot)

Card Slot Accepts .054 [1.37] to .070 [1.78] Thick P.C. Board