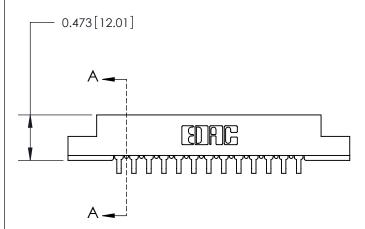

## **Contact Detail**

90 Degree Bend (Code 527 Contacts)

.156 [3.96] Contact Spacing x .200 [5.08] Row Spacing

**SECTION A-A** 

.095 [2.41] Point of Contact (Measured from bottom of Card Slot)

**See Accompanying Page for:** 