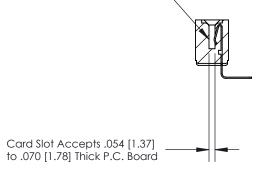

## **Contact Detail**

90 Degree Bend (Code 527 Contacts)

.156 [3.96] Contact Spacing x .200 [5.08] Row Spacing

**SECTION A-A** 

.095 [2.41] Point of Contact (Measured from bottom of Card Slot)

**See Accompanying Page for:** 