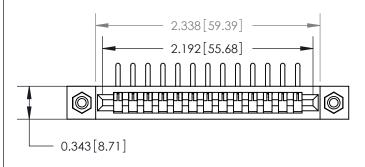

## **Contact Detail**

90 Degree Bend (Code 527 Contacts)

.156 [3.96] Contact Spacing x .200 [5.08] Row Spacing

**SECTION A-A** 

.095 [2.41] Point of Contact (Measured from bottom of Card Slot)

**See Accompanying Page for:** 