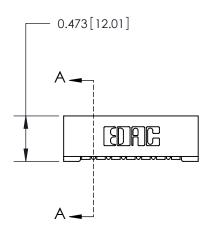

## **Contact Detail**

90 Degree Bend (Code 501 Contacts)

.156 [3.96] Contact Spacing x .200 [5.08] Row Spacing

**See Accompanying Page for:** 

**Contact Bend Details** 

**SECTION A-A** 

.175 [4.45] Point of Contact (Measured from bottom of Card Slot) Card Slot Accepts .054 [1.37] to .070 [1.78] Thick P.C. Board