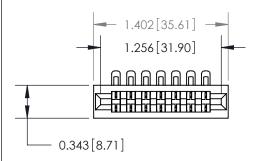

## **Contact Detail**

90 Degree Bend (Code 501 Contacts)

.156 [3.96] Contact Spacing x .200 [5.08] Row Spacing

**See Accompanying Page for:** 

**Contact Bend Details** 

**SECTION A-A** 

.175 [4.45] Point of Contact (Measured from bottom of Card Slot) Card Slot Accepts .054 [1.37] to .070 [1.78] Thick P.C. Board