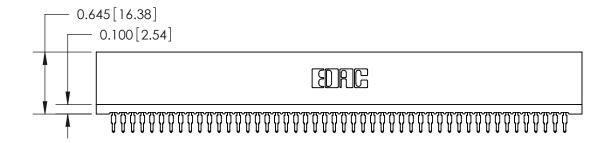

THIS IS A C.A.D. GENERATED DRAWING DO NOT MAKE MANUAL REVISIONS TO MASTER.

ISSUE NUMBER

ORIGINAL

Contact Information
560-Make Before Break (MBB) - Tail LG.=.190(4.83)
.100" (2.54mm) Contact Spacing x .200" (5.08mm) Row Spacing