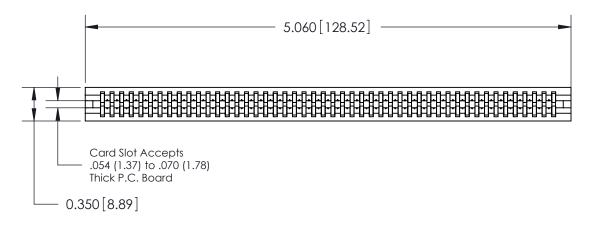

THIS IS A C.A.D. GENERATED DRAWING DO NOT MAKE MANUAL REVISIONS TO MASTER.

ISSUE NUMBER

ORIGINAL

Contact Information
560-Make Before Break (MBB) - Tail LG.=.190(4.83)
.100" (2.54mm) Contact Spacing x .200" (5.08mm) Row Spacing