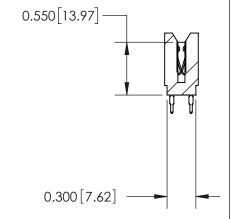

THIS IS A C.A.D. GENERATED DRAWING DO NOT MAKE MANUAL REVISIONS TO MASTER.

ISSUE NUMBER

ORIGINAL

Contact Information
560-Make Before Break (MBB) - Tail LG.=.190(4.83)
.100" (2.54mm) Contact Spacing x .200" (5.08mm) Row Spacing