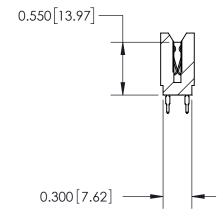

THIS IS A C.A.D. GENERATED DRAWING DO NOT MAKE MANUAL REVISIONS TO MASTER.

ISSUE NUMBER

ORIGINAL

Contact Information
560-Make Before Break (MBB) - Tail LG.=.190(4.83)
.100" (2.54mm) Contact Spacing x .200" (5.08mm) Row Spacing