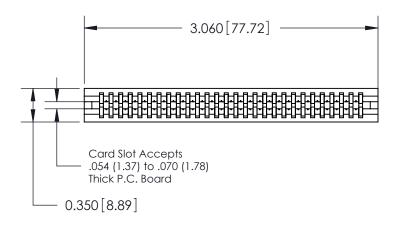

THIS IS A C.A.D. GENERATED DRAWING DO NOT MAKE MANUAL REVISIONS TO MASTER.

ISSUE NUMBER

ORIGINAL

Contact Information
560-Make Before Break (MBB) - Tail LG.=.190(4.83)
.100" (2.54mm) Contact Spacing x .200" (5.08mm) Row Spacing