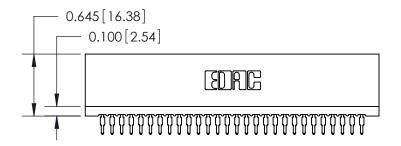

THIS IS A C.A.D. GENERATED DRAWING DO NOT MAKE MANUAL REVISIONS TO MASTER.

ISSUE NUMBER

ORIGINAL

Contact Information
560-Make Before Break (MBB) - Tail LG.=.190(4.83)
.100" (2.54mm) Contact Spacing x .200" (5.08mm) Row Spacing