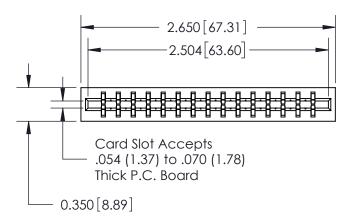

THIS IS A C.A.D. GENERATED DRAWING DO NOT MAKE MANUAL REVISIONS TO MASTER.

ORIGINAL

Contact Information
545-Wire Wrap, High Point - Tail LG.=.560(14.22)
.156" (3.96mm) Contact Spacing x .200" (5.08mm) Row Spacing