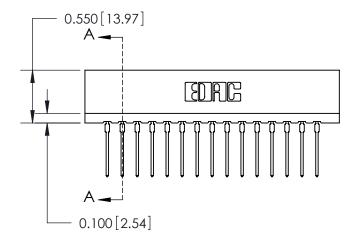

THIS IS A C.A.D. GENERATED DRAWING DO NOT MAKE MANUAL REVISIONS TO MASTER.

ORIGINAL

Contact Information
545-Wire Wrap, High Point - Tail LG.=.560(14.22)
.156" (3.96mm) Contact Spacing x .200" (5.08mm) Row Spacing