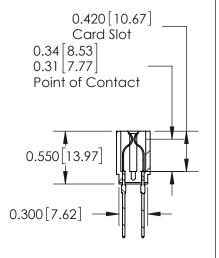

THIS IS A C.A.D. GENERATED DRAWING DO NOT MAKE MANUAL REVISIONS TO MASTER.

ORIGINAL

Contact Information
545-Wire Wrap, High Point - Tail LG.=.560(14.22)
.156" (3.96mm) Contact Spacing x .200" (5.08mm) Row Spacing