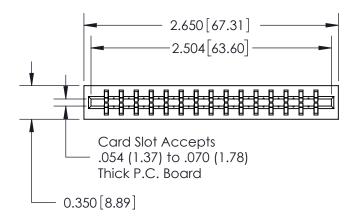

THIS IS A C.A.D. GENERATED DRAWING DO NOT MAKE MANUAL REVISIONS TO MASTER.

ISSUE NUMBER

ORIGINAL

Contact Information
540-Wire Wrap, Regular Point - Tail LG.=.560(14.22)
.156" (3.96mm) Contact Spacing x .200" (5.08mm) Row Spacing