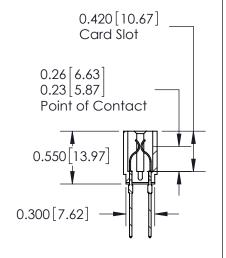

THIS IS A C.A.D. GENERATED DRAWING DO NOT MAKE MANUAL REVISIONS TO MASTER.

ISSUE NUMBER

ORIGINAL

Contact Information
540-Wire Wrap, Regular Point - Tail LG.=.560(14.22)
.156" (3.96mm) Contact Spacing x .200" (5.08mm) Row Spacing