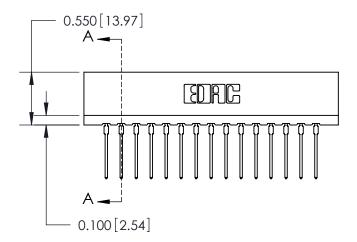

THIS IS A C.A.D. GENERATED DRAWING DO NOT MAKE MANUAL REVISIONS TO MASTER.

ISSUE NUMBER

ORIGINAL

Contact Information
540-Wire Wrap, Regular Point - Tail LG.=.560(14.22)
.156" (3.96mm) Contact Spacing x .200" (5.08mm) Row Spacing

Note: MBB switching contacts assembled in specified positions are available on request.

SECTION A-A

DATE:

717-ENG MASTER

DATE: AUG.28/09

SHEET 1 OF 1

**ISSUE** 

ACAD REFERENCE NO.