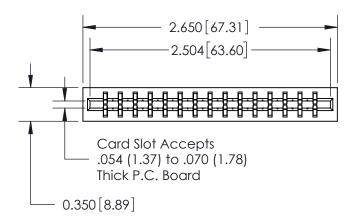

THIS IS A C.A.D. GENERATED DRAWING DO NOT MAKE MANUAL REVISIONS TO MASTER.

ISSUE NUMBER

ORIGINAL

Contact Information
522-P.C. Tail, Regular Point - Tail LG.=.375(9.53)
.156" (3.96mm) Contact Spacing x .200" (5.08mm) Row Spacing