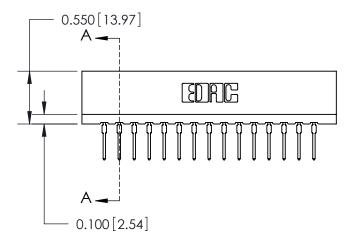

THIS IS A C.A.D. GENERATED DRAWING DO NOT MAKE MANUAL REVISIONS TO MASTER.

ISSUE NUMBER

ORIGINAL

Contact Information
522-P.C. Tail, Regular Point - Tail LG.=.375(9.53)
.156" (3.96mm) Contact Spacing x .200" (5.08mm) Row Spacing