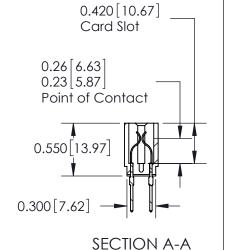

THIS IS A C.A.D. GENERATED DRAWING DO NOT MAKE MANUAL REVISIONS TO MASTER.

ISSUE NUMBER

ORIGINAL

Contact Information
522-P.C. Tail, Regular Point - Tail LG.=.375(9.53)
.156" (3.96mm) Contact Spacing x .200" (5.08mm) Row Spacing