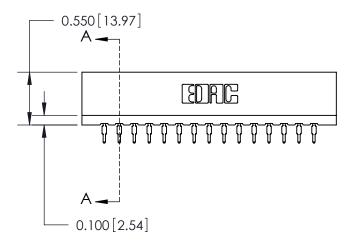

THIS IS A C.A.D. GENERATED DRAWING DO NOT MAKE MANUAL REVISIONS TO MASTER.

ORIGINAL

Contact Information
520-P.C. Tail, Regular Point - Tail LG.=.190(4.83)
.156" (3.96mm) Contact Spacing x .200" (5.08mm) Row Spacing