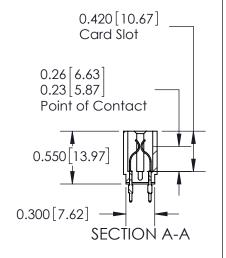

THIS IS A C.A.D. GENERATED DRAWING DO NOT MAKE MANUAL REVISIONS TO MASTER.

ORIGINAL

Contact Information
520-P.C. Tail, Regular Point - Tail LG.=.190(4.83)
.156" (3.96mm) Contact Spacing x .200" (5.08mm) Row Spacing