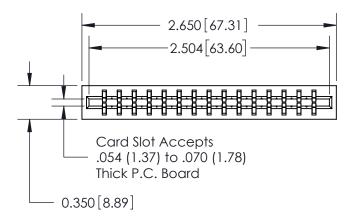

THIS IS A C.A.D. GENERATED DRAWING DO NOT MAKE MANUAL REVISIONS TO MASTER.

ORIGINAL

Contact Information
520-P.C. Tail, Regular Point - Tail LG.=.190(4.83)
.156" (3.96mm) Contact Spacing x .200" (5.08mm) Row Spacing