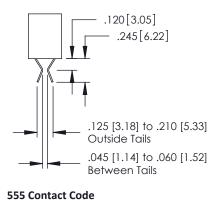

## **Contact Detail**

520-P.C. Tail .030x.018(0.76x0.46) - Tail LG=.175(4.45) .150 [3.81] Contact Spacing x .200 [5.08] Row Spacing

379 Series Card Edge Connector Part Number: 379-032-520-203

YOUR CONNECTION TO QUALITY & SERVICE