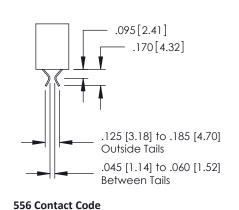

## **Contact Detail**

520-P.C. Tail .030x.018(0.76x0.46) - Tail LG=.175(4.45) .150 [3.81] Contact Spacing x .200 [5.08] Row Spacing

379 Series Card Edge Connector Part Number: 379-032-520-203

YOUR CONNECTION TO QUALITY & SERVICE