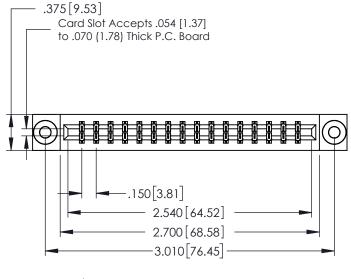

SHEET 1 OF 3 NTS 379 Assembly

ACAD REFERENCE NO. 379 ENG MASTER

DATE: OCT. 14/09

J.LEE

See Accompanying Page for:

- **Bend Detail**
- **Mounting Options**

1

| 379 Series Card Edge | Connector |
|----------------------|-----------|
| Contact Bend Detail  |           |