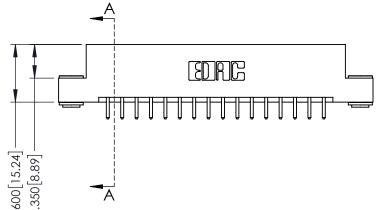

SHEET 1 OF 3 NTS 379 Assembly

ACAD REFERENCE NO. 379 ENG MASTER

DATE: OCT. 14/09

J.LEE

See Accompanying Page for:

- **Bend Detail**
- **Mounting Options**

1

| 379 Series Card Edge | Connector |
|----------------------|-----------|
| Contact Bend Detail  |           |