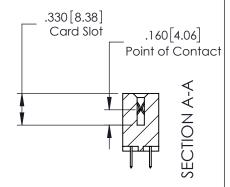

SHEET 1 OF 3 NTS 379 Assembly

ACAD REFERENCE NO. 379 ENG MASTER

DATE: OCT. 14/09

J.LEE

See Accompanying Page for:

- **Bend Detail**
- **Mounting Options**

1

| 379 Series Card Edge | Connector |
|----------------------|-----------|
| Contact Bend Detail  |           |

YOUR CONNECTION TO QUALITY & SERVICE

CANADA

WITHOUT WRITTEN PERMISSION.

|    | ACAD REFERENCE NO. 379 ENG MASTE |                  |  |  |  |
|----|----------------------------------|------------------|--|--|--|
|    | DRAWN: J.LEE                     | DATE: OCT. 14/09 |  |  |  |
|    | CHECKED:                         | DATE:            |  |  |  |
|    | SCALE: NTS                       | SHEET 2 OF 3     |  |  |  |
| ED | DRAWING NUMBER                   | ISSUE            |  |  |  |