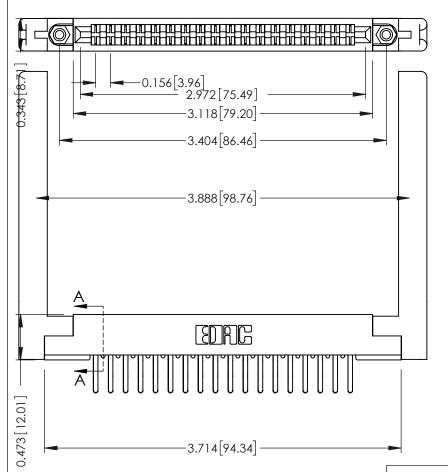

**Mounting Option** .344 (8.74) Offset Card Guides **Contact Detail** 

Extender Board Bend (Code 422 Contacts) .156 [3.96] Contact Spacing x .200 [5.08] Row Spacing

SECTION A-A

.095 [2.41] Point of Contact (FROM BTM OF SLOT)

Card Slot Accepts .054 [1.37] to .070 [1.78] Thick P.C. Board

**See Accompanying Pages for:** 

- **Contact Bend Details**
- **Mounting Options**

307 / 357 Card Edge Connector Part Number: 357-036-460-268