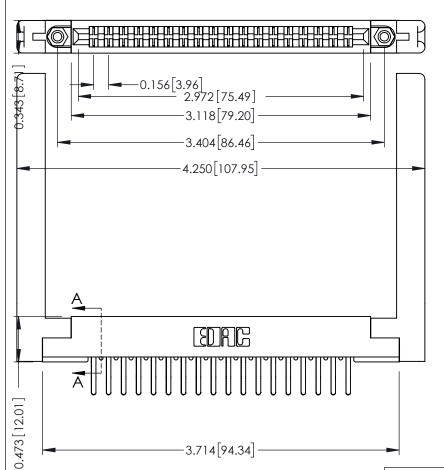

**Mounting Option** .468 (11.89) Offset Card Guides **Contact Detail** 

Extender Board Bend (Code 422 Contacts) .156 [3.96] Contact Spacing x .200 [5.08] Row Spacing

SECTION A-A .095 [2.41] Point of Contact

(FROM BTM OF SLOT)

Card Slot Accepts .054 [1.37] to .070 [1.78] Thick P.C. Board

**See Accompanying Pages for:** 

- **Contact Bend Details**
- **Mounting Options**

307 / 357 Card Edge Connector Part Number: 357-036-460-258