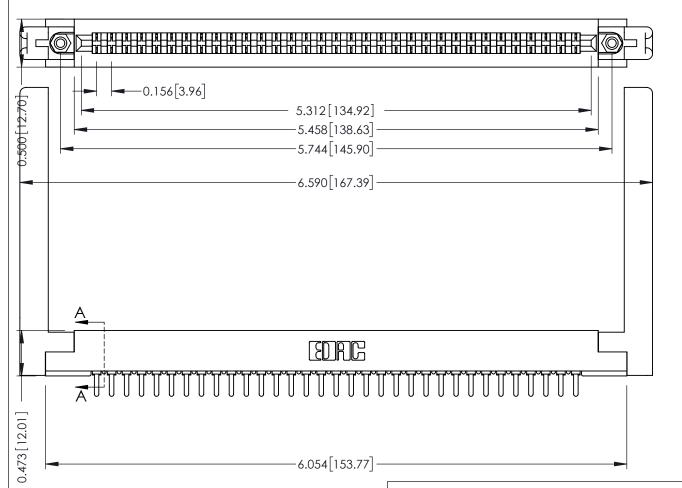

THIS IS A C.A.D. GENERATED DRAWING DO NOT MAKE MANUAL REVISIONS TO MASTER.

ORIGINAL

.156 [3.96] Contact Spacing x .200 [5.08] Row Spacing

SECTION A-A

.175 [4.45] Point of Contact (FROM BTM OF SLOT)

Card Slot Accepts .054 [1.37] to .070 [1.78] Thick P.C. Board

**See Accompanying Pages for:** 

- **Contact Bend Details**
- **Mounting Options**

307 / 357 Card Edge Connector Part Number: 357-033-421-158

**EDAC INC** TORONTO, ONTARIO CANADA

THESE DRAWINGS AND SPECIFICATIONS ARE THE PROPERTY OF EDAC INC., AND SHALL NOT BE REPRODUCED, OR COPIED OR USED AS THE BASIS FOR THE MANUFACTURE OR SALE OF APPARATUS WITHOUT WRITTEN PERMISSION.

| ACAD REFERENCE NO. | 307 ENG MASTER   |
|--------------------|------------------|
| DRAWN: J.LEE       | DATE: AUG. 11/09 |
| CHECKED:           | DATE:            |
| SCALE: NTS         | SHEET 1 OF 3     |
| DRAWING NUMBER     | ISSUE            |
| 307 Assembly       | 1                |