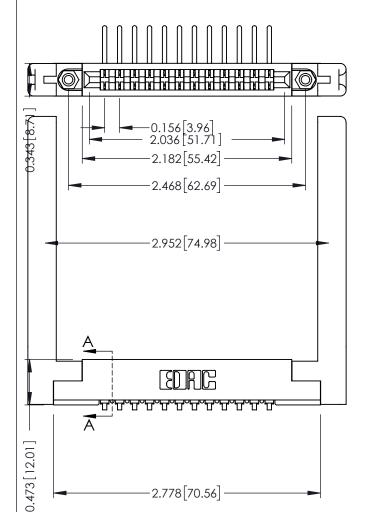

ISSUE NUMBER

ORIGINAL

307 / 357 Card Edge Connector Part Number: 357-012-457-168

YOUR CONNECTION TO QUALITY & SERVICE

**EDAC INC** TORONTO, ONTARIO CANADA

THESE DRAWINGS AND SPECIFICATIONS ARE THE PROPERTY OF EDAC INC.,AND SHALL NOT BE REPRODUCED, OR COPIED OR USED AS THE BASIS FOR THE MANUFACTURE OR SALE OF APPARATUS WITHOUT WRITTEN PERMISSION.

307 ENG MASTER

DATE: AUG. 11/09

.175 [4.45] Point of Contact (FROM BTM OF SLOT)

ACAD REFERENCE NO.

Card Slot Accepts .054 [1.37] to .070 [1.78] Thick P.C. Board

DRAWN:

## **See Accompanying Pages for:**

2.778 70.56

- **Contact Bend Details**
- **Mounting Options**