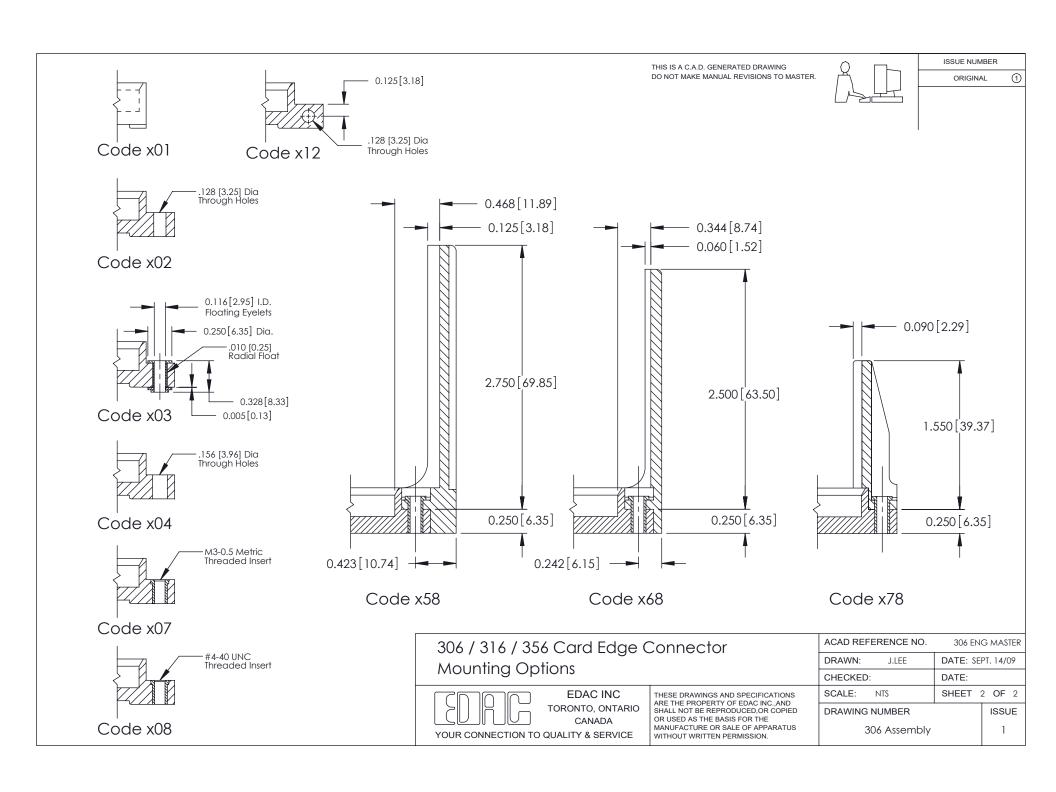

THIS IS A C.A.D. GENERATED DRAWING DO NOT MAKE MANUAL REVISIONS TO MASTER.

ISSUE NUMBER ORIGINAL

**See Accompanying Pages for: Mounting Options** 

306 / 316 / 356 Card Edge Connector Part Number: 356-032-521-101

|  | ACAD REFERENCE NO. | 207 ENG MASTED    |
|--|--------------------|-------------------|
|  | ACAD REFERENCE NO. | 306 ENG MASTER    |
|  | DRAWN: J.LEE       | DATE: SEPT. 14/09 |
|  | CHECKED:           | DATE:             |
|  | SCALE: NTS         | SHEET 1 OF 2      |
|  | DRAWING NUMBER     | ISSUE             |
|  | 306 Assembly       | 1                 |