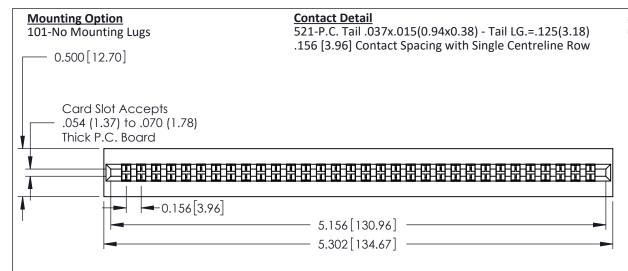

THIS IS A C.A.D. GENERATED DRAWING DO NOT MAKE MANUAL REVISIONS TO MASTER.

ISSUE NUMBER ORIGINAL

**See Accompanying Pages for: Mounting Options** 

306 / 316 / 356 Card Edge Connector Part Number: 356-032-521-101