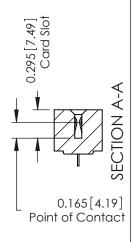

THIS IS A C.A.D. GENERATED DRAWING DO NOT MAKE MANUAL REVISIONS TO MASTER.

ISSUE NUMBER ORIGINAL

**See Accompanying Pages for: Mounting Options** 

306 / 316 / 356 Card Edge Connector Part Number: 356-032-521-101