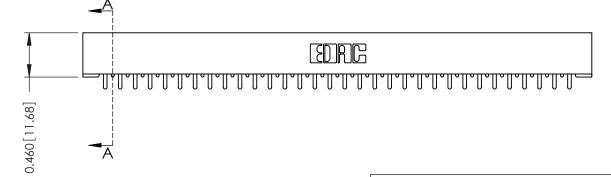

THIS IS A C.A.D. GENERATED DRAWING DO NOT MAKE MANUAL REVISIONS TO MASTER.

ISSUE NUMBER ORIGINAL

**See Accompanying Pages for: Mounting Options** 

306 / 316 / 356 Card Edge Connector Part Number: 356-032-521-101