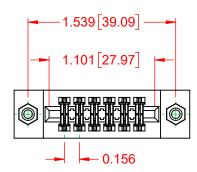

## NOTES:

INSULATOR MATERIAL - POLYPHENYLENE SULPHIDE, UL 94V-0 CONTACT MATERIAL - PHOSPHOR BRONZE ALLOY CONTACT PLATING - GOLD OVER NICKEL UNDERPLATE MOUNTING OPTION - 08-#4-40 Unified Threaded Inserts CONTACT TYPE - 541-Wire Wrap .045 Sq.(1.14 Sq.) - Tail LG=.750(19.05) TOLERANCE<br/>UNLESS OTHERWISE<br/>SPECIFIED.XX±.01.XXX±.005.XXXX±.0005

THIS IS A C.A.D. GENERATED DRAWING DO NOT MAKE MANUAL REVISIONS TO MASTER.

ISSUE NUMBER

|                                      | 317 SERIES CARD EDGE CONNECTOR                                                                                                                                                                                 |                                 | ACAD REFERENCE NO.: 317 Assembly |            |                        |  |
|--------------------------------------|----------------------------------------------------------------------------------------------------------------------------------------------------------------------------------------------------------------|---------------------------------|----------------------------------|------------|------------------------|--|
| 317 SERIES CARD EDG                  |                                                                                                                                                                                                                |                                 | DRAWN: C.B                       |            | DATE: February 5, 2020 |  |
|                                      |                                                                                                                                                                                                                |                                 | CHECKED:                         |            | DATE:                  |  |
| EDAC INC                             | THESE DRAWINGS AND SPECIFICATIONS<br>ARE THE PROPERTY OF EDAC INC.,AND<br>SHALL NOT BE REPRODUCED,OR COPIED<br>OR USED AS THE BASIS FOR THE<br>MANUFACTURE OR SALE OF APPARATUS<br>WITHOUT WRITTEN PERMISSION. | SCALE: 1:1                      |                                  | SHEET 1 OF | 1                      |  |
| TORONTO, ONTARIO<br>CANADA           |                                                                                                                                                                                                                | DRAWING NUMBER: 317-006-541-608 |                                  | ISSUE      |                        |  |
| YOUR CONNECTION TO QUALITY & SERVICE |                                                                                                                                                                                                                | PART NUMBER:                    | 317-006-5                        | 541-608    | 1                      |  |