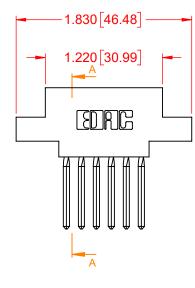

## NOTES:

INSULATOR MATERIAL - POLYPHENYLENE SULPHIDE, UL 94V-0 CONTACT MATERIAL - PHOSPHOR BRONZE ALLOY CONTACT PLATING - GOLD OVER NICKEL UNDERPLATE MOUNTING OPTION - 08-#4-40 Unified Threaded Inserts CONTACT TYPE - 541-Wire Wrap .045 Sq.(1.14 Sq.) - Tail LG=.750(19.05) TOLERANCE<br/>UNLESS OTHERWISE<br/>SPECIFIED.XX±.01.XXX±.005.XXXX±.0005

THIS IS A C.A.D. GENERATED DRAWING DO NOT MAKE MANUAL REVISIONS TO MASTER.

ISSUE NUMBER

|                                      | 317 SERIES CARD EDGE CONNECTOR                                                                                                                                                                                 |                                 | ACAD REFERENCE NO.: 317 Assembly |            |                        |  |
|--------------------------------------|----------------------------------------------------------------------------------------------------------------------------------------------------------------------------------------------------------------|---------------------------------|----------------------------------|------------|------------------------|--|
| 317 SERIES CARD EDG                  |                                                                                                                                                                                                                |                                 | DRAWN: C.B                       |            | DATE: February 5, 2020 |  |
|                                      |                                                                                                                                                                                                                |                                 | CHECKED:                         |            | DATE:                  |  |
| EDAC INC                             | THESE DRAWINGS AND SPECIFICATIONS<br>ARE THE PROPERTY OF EDAC INC.,AND<br>SHALL NOT BE REPRODUCED,OR COPIED<br>OR USED AS THE BASIS FOR THE<br>MANUFACTURE OR SALE OF APPARATUS<br>WITHOUT WRITTEN PERMISSION. | SCALE: 1:1                      |                                  | SHEET 1 OF | 1                      |  |
| TORONTO, ONTARIO<br>CANADA           |                                                                                                                                                                                                                | DRAWING NUMBER: 317-006-541-608 |                                  | ISSUE      |                        |  |
| YOUR CONNECTION TO QUALITY & SERVICE |                                                                                                                                                                                                                | PART NUMBER:                    | 317-006-5                        | 541-608    | 1                      |  |