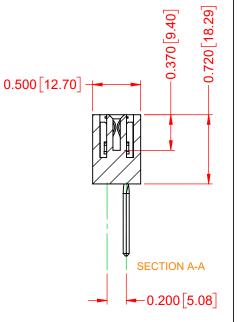

## NOTES:

INSULATOR MATERIAL - POLYPHENYLENE SULPHIDE, UL 94V-0 CONTACT MATERIAL - PHOSPHOR BRONZE ALLOY CONTACT PLATING - GOLD OVER NICKEL UNDERPLATE MOUNTING OPTION - 08-#4-40 Unified Threaded Inserts CONTACT TYPE - 541-Wire Wrap .045 Sq.(1.14 Sq.) - Tail LG=.750(19.05) TOLERANCE<br/>UNLESS OTHERWISE<br/>SPECIFIED.XX±.01.XXX±.005.XXXX±.0005

THIS IS A C.A.D. GENERATED DRAWING DO NOT MAKE MANUAL REVISIONS TO MASTER.

ISSUE NUMBER

|                                      | 317 SERIES CARD EDGE CONNECTOR                                                                                                                                                                                 |                                 | ACAD REFERENCE NO.: 317 Assembly |            |                        |  |
|--------------------------------------|----------------------------------------------------------------------------------------------------------------------------------------------------------------------------------------------------------------|---------------------------------|----------------------------------|------------|------------------------|--|
| 317 SERIES CARD EDG                  |                                                                                                                                                                                                                |                                 | DRAWN: C.B                       |            | DATE: February 5, 2020 |  |
|                                      |                                                                                                                                                                                                                |                                 | CHECKED:                         |            | DATE:                  |  |
| EDAC INC                             | THESE DRAWINGS AND SPECIFICATIONS<br>ARE THE PROPERTY OF EDAC INC.,AND<br>SHALL NOT BE REPRODUCED,OR COPIED<br>OR USED AS THE BASIS FOR THE<br>MANUFACTURE OR SALE OF APPARATUS<br>WITHOUT WRITTEN PERMISSION. | SCALE: 1:1                      |                                  | SHEET 1 OF | 1                      |  |
| TORONTO, ONTARIO<br>CANADA           |                                                                                                                                                                                                                | DRAWING NUMBER: 317-006-541-608 |                                  | ISSUE      |                        |  |
| YOUR CONNECTION TO QUALITY & SERVICE |                                                                                                                                                                                                                | PART NUMBER:                    | 317-006-5                        | 541-608    | 1                      |  |