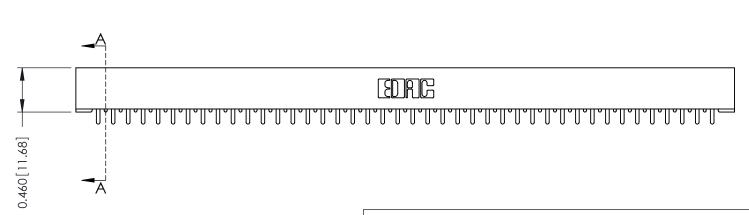

ISSUE NUMBER

ORIGINAL

**See Accompanying Pages for: Mounting Options** 

306 / 316 / 356 Card Edge Connector Part Number: 316-042-521-101

YOUR CONNECTION TO QUALITY & SERVICE

**EDAC INC** TORONTO, ONTARIO CANADA