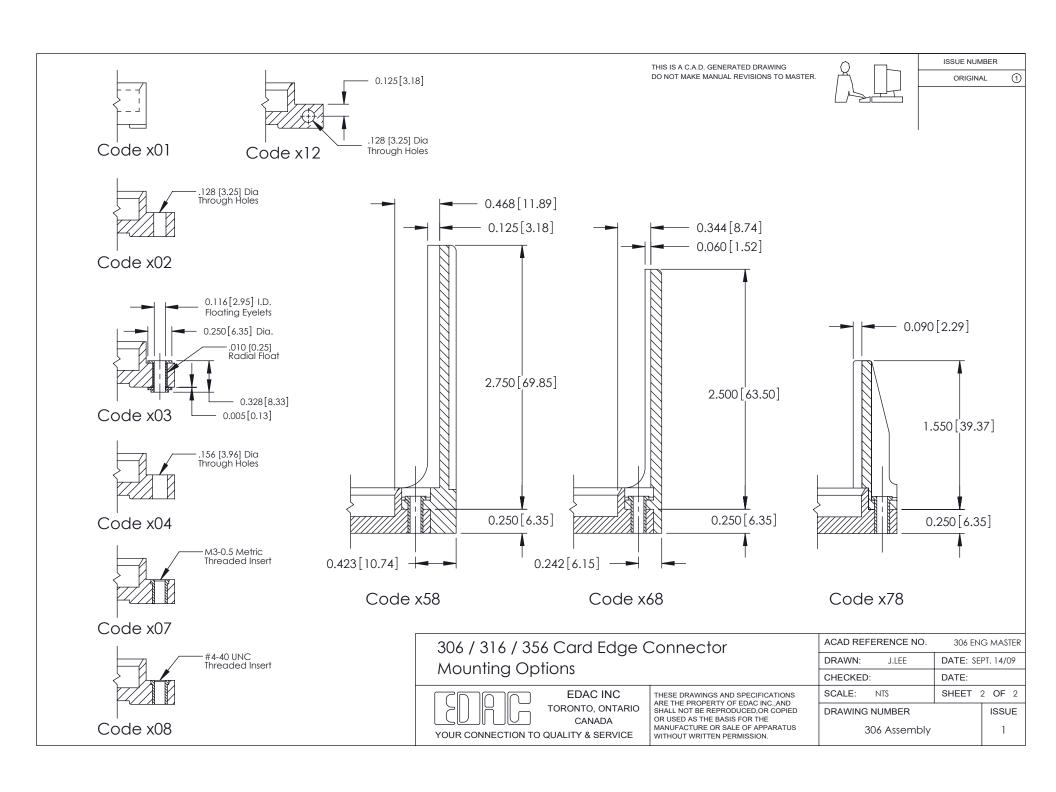

ISSUE NUMBER

ORIGINAL

**See Accompanying Pages for: Mounting Options** 

306 / 316 / 356 Card Edge Connector Part Number: 316-042-521-101

YOUR CONNECTION TO QUALITY & SERVICE

**EDAC INC** TORONTO, ONTARIO CANADA

THESE DRAWINGS AND SPECIFICATIONS ARE THE PROPERTY OF EDAC INC.,AND SHALL NOT BE REPRODUCED, OR COPIED OR USED AS THE BASIS FOR THE MANUFACTURE OR SALE OF APPARATUS WITHOUT WRITTEN PERMISSION.

| ACAD REFERENCE NO. | 306 ENG MASTER    |
|--------------------|-------------------|
| DRAWN: J.LEE       | DATE: SEPT. 14/09 |
| CHECKED:           | DATE:             |
| SCALE: NTS         | SHEET 1 OF 2      |
| DRAWING NUMBER     | ISSUE             |
| 306 Assembly       | 1                 |