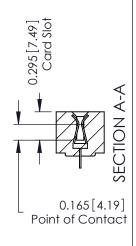

ISSUE NUMBER

ORIGINAL

**See Accompanying Pages for: Mounting Options** 

306 / 316 / 356 Card Edge Connector Part Number: 316-042-521-101

YOUR CONNECTION TO QUALITY & SERVICE

**EDAC INC** TORONTO, ONTARIO CANADA