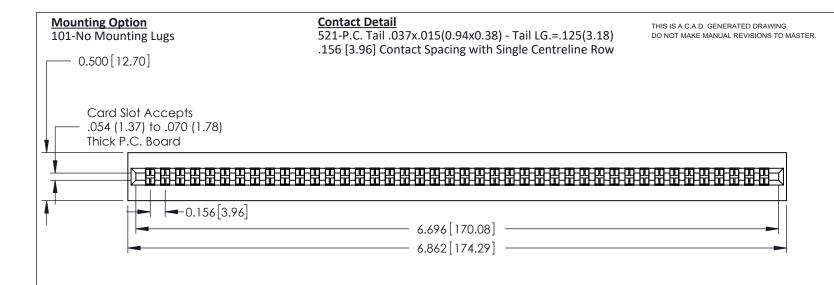

ISSUE NUMBER

ORIGINAL

**See Accompanying Pages for: Mounting Options** 

306 / 316 / 356 Card Edge Connector Part Number: 316-042-521-101

YOUR CONNECTION TO QUALITY & SERVICE

**EDAC INC** TORONTO, ONTARIO CANADA