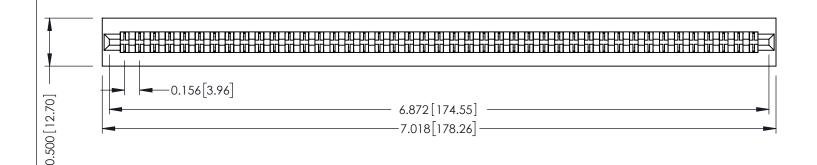

**Mounting Option** No Mounting Lugs **Contact Detail** 

Extender Board Bend (Code 420 Contacts) .156 [3.96] Contact Spacing x .200 [5.08] Row Spacing

**SECTION A-A** 

.095 [2.41] Point of Contact (FROM BTM OF SLOT)

Card Slot Accepts .054 [1.37] to .070 [1.78] Thick P.C. Board

**See Accompanying Pages for:** 

- **Contact Bend Details**
- **Mounting Options**

307 / 357 Card Edge Connector Part Number: 307-086-456-201