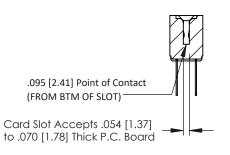

## SECTION A-A

**See Accompanying Pages for:** 

- **Contact Bend Details**
- **Mounting Options**

307 / 357 Card Edge Connector Part Number: 307-054-422-212

| ACAD REFERENCE NO. 307 ENG MASTER |                  |
|-----------------------------------|------------------|
| DRAWN: J.LEE                      | DATE: AUG. 11/09 |
| CHECKED:                          | DATE:            |
| SCALE: NTS                        | SHEET 1 OF 3     |
| DRAWING NUMBER                    | ISSUE            |