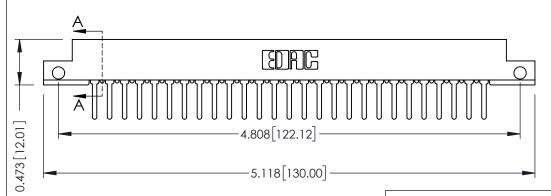

**Mounting Option Contact Detail** 

.128 (3.25) Dia. Side Mounting Holes PC Tail .046x.013(1.17x0.33) - Tail LG=.358(9.09) .156 [3.96] Contact Spacing x .200 [5.08] Row Spacing





## SECTION A-A



**See Accompanying Pages for:** 

- **Contact Bend Details**
- **Mounting Options**

307 / 357 Card Edge Connector Part Number: 307-054-422-212



| ACAD REFERENCE NO. 307 ENG MASTER |                  |
|-----------------------------------|------------------|
| DRAWN: J.LEE                      | DATE: AUG. 11/09 |
| CHECKED:                          | DATE:            |
| SCALE: NTS                        | SHEET 1 OF 3     |
| DRAWING NUMBER                    | ISSUE            |

307 Assembly





## **Mouser Electronics**

**Authorized Distributor** 

Click to View Pricing, Inventory, Delivery & Lifecycle Information:

EDAC:

307-054-422-212