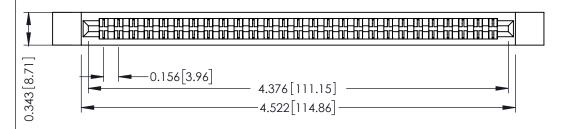

**Mounting Option Contact Detail** 

.128 (3.25) Dia. Side Mounting Holes PC Tail .046x.013(1.17x0.33) - Tail LG=.358(9.09) .156 [3.96] Contact Spacing x .200 [5.08] Row Spacing