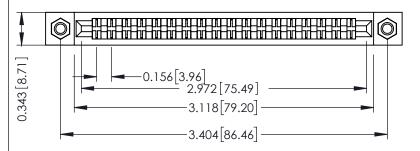

**Mounting Option** M3-0.5 Metric Threaded Inserts **Contact Detail** 

Extender Board Bend (Code 422 Contacts) .156 [3.96] Contact Spacing x .200 [5.08] Row Spacing