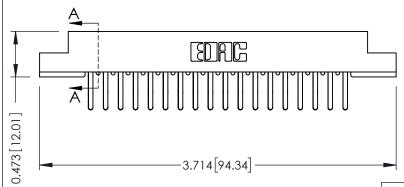

## SECTION A-A

.095 [2.41] Point of Contact (FROM BTM OF SLOT) Card Slot Accepts .054 [1.37] to .070 [1.78] Thick P.C. Board

307 / 357 Card Edge Connector Part Number: 307-036-460-207

YOUR CONNECTION TO QUALITY & SERVICE