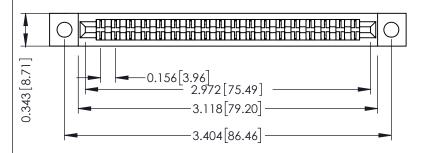

**Mounting Option** .128 (3.25) Dia. Mounting Holes **Contact Detail** 

Extender Board Bend (Code 422 Contacts) .156 [3.96] Contact Spacing x .200 [5.08] Row Spacing