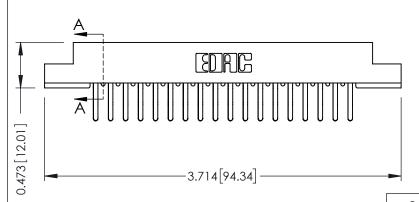

## SECTION A-A

.095 [2.41] Point of Contact (FROM BTM OF SLOT) Card Slot Accepts .054 [1.37] to .070 [1.78] Thick P.C. Board

307 / 357 Card Edge Connector Part Number: 307-036-460-202

YOUR CONNECTION TO QUALITY & SERVICE