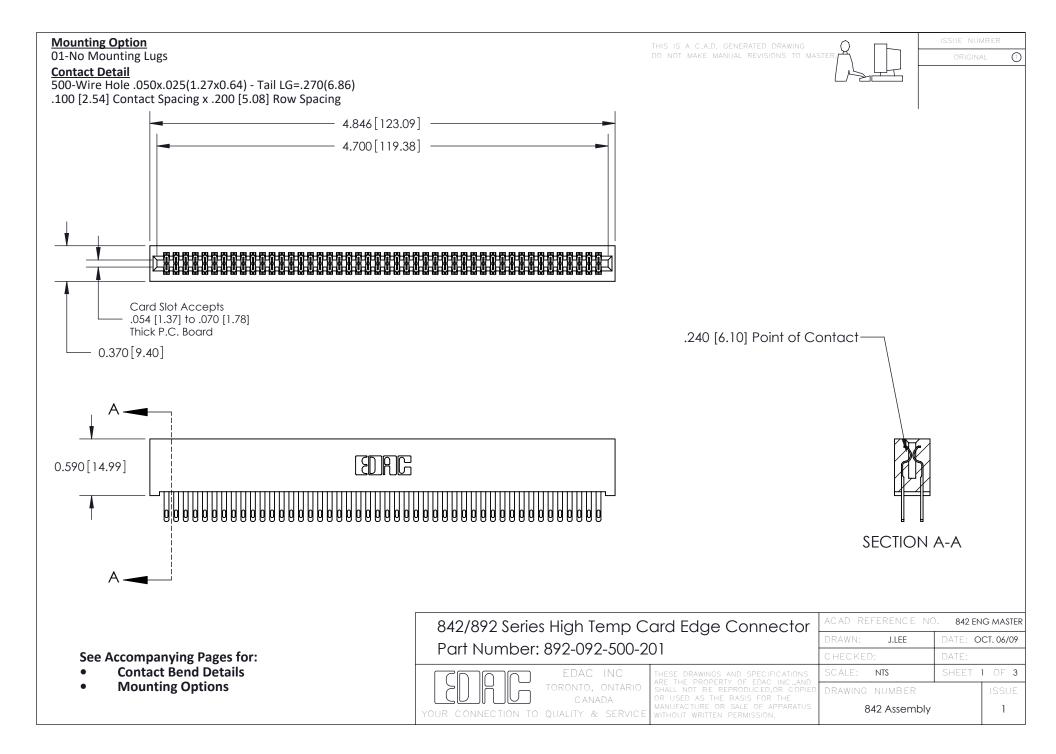

THIS IS A C.A.D. GENERATED DRAWING DO NOT MAKE MANUAL REVISIONS TO MASTER

ISSUE NUMBE

ORIGINAL

1



| 842/892 Series High Temp Card Edge Connector<br>Contact Bend Detail                            |                                                                   | ACAD REFERENCE NO. 842 ENG MASTER |       |                         |        |
|------------------------------------------------------------------------------------------------|-------------------------------------------------------------------|-----------------------------------|-------|-------------------------|--------|
|                                                                                                |                                                                   | DRAWN: .                          |